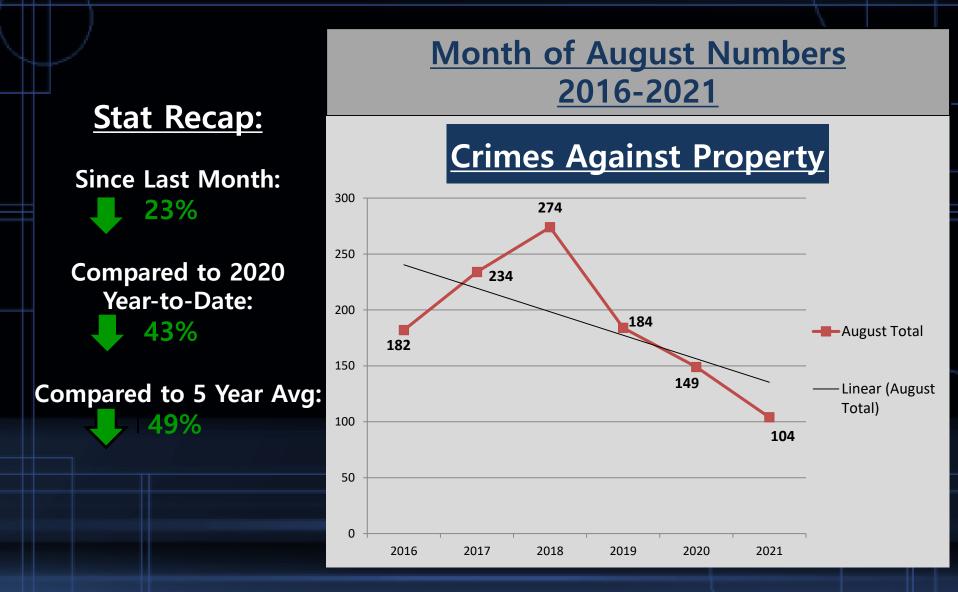

#### A Closer Look: Crimes Against Property with Trendline

# **Total Group A Crime**

|                                     | <u>4 Weeks</u> |          |             |  | <u>Ye</u> | ear to Dat | <u>5 Year</u> |  |         |             |
|-------------------------------------|----------------|----------|-------------|--|-----------|------------|---------------|--|---------|-------------|
|                                     | Jul-2021       | Aug-2021 | %<br>Change |  | 2020      | 2021       | %<br>Change   |  | Average | %<br>Change |
| Total Crimes<br>Against<br>Person   | 71             | 56       | -21%        |  | 674       | 391        | -42%          |  | 100     | -44%        |
| Total Crimes<br>Against<br>Property | 135            | 104      | -23%        |  | 946       | 535        | -43%          |  | 205     | -49%        |
| Total Crimes<br>Against<br>Society  | 28             | 12       | -57%        |  | 119       | 114        | -4%           |  | 25      | -52%        |
| Total Group A<br>Crime              | 234            | 172      | -26%        |  | 1739      | 1040       | -40%          |  | 330     | -48%        |

## **Crimes Against Property**

|                                  | <u>4 Week</u> |          |               |  | Year to Date |      |              |   |         | <u>5 Year</u> |
|----------------------------------|---------------|----------|---------------|--|--------------|------|--------------|---|---------|---------------|
|                                  | Jul-2021      | Aug-2021 | %<br>Change   |  | 2020         | 2021 | %<br>Change  |   | Average | %<br>Change   |
| Arson                            | 1             | 2        | 100%          |  | 4            | 4    | 0%           |   | 1       | 100%          |
| Bribery                          | 0             | 1        | In Calc       |  | 0            | 1    | In Calc      |   | 0       | In Calc       |
| Burglary (B&E)                   | 37            | 29       | -22%          |  | 180          | 119  | -34%         |   | 52      | -44%          |
| <b>Counterfeiting/Forgery</b>    | 1             | 1        | 0%            |  | 24           | 9    | -63%         |   | 9       | <b>-89</b> %  |
| Vandalism                        | 36            | 32       | -11%          |  | 310          | 159  | <b>-49</b> % |   | 45      | <b>-29</b> %  |
| Embezzlement                     | 0             | 0        | In Calc       |  | 3            | 1    | <b>-67</b> % |   | 1       | -100%         |
| Extortion/Blackmail              | 0             | 0        | In Calc       |  | 0            | 0    | In Calc      |   | 0       | In Calc       |
| Fraud Offenses                   | 11            | 11       | 0%            |  | 123          | 59   | -52%         |   | 23      | -51%          |
| Robbery                          | 4             | 3        | -25%          |  | 25           | 23   | -8%          |   | 3       | -12%          |
| Larceny (Total)                  | 40            | 21       | -48%          |  | 231          | 134  | -42%         |   | 62      | -66%          |
| Theft from Building              | 4             | 2        | -50%          |  | 37           | 6    | <b>-84</b> % |   | 11      | -81%          |
| Theft from Motor<br>Vehicle      | 9             | 3        | -67%          |  | 31           | 17   | -45%         |   | 11      | -73%          |
| Theft from Person                | 1             | 0        | -100%         |  | 13           | 0    | -100%        | 1 | 2       | -100%         |
| Shoplifting                      | 6             | 2        | -67%          |  | 46           | 36   | -22%         | 1 | 12      | -83%          |
| Larceny- Miscellaneous           | 20            | 14       | -30%          |  | 104          | 75   | <b>-28</b> % |   | 26      | -46%          |
| Motor Vehicle Theft              | 5             | 4        | - <b>20</b> % |  | 37           | 20   | -46%         |   | 5       | -23%          |
| Stolen Property<br>Offenses      | 0             | 0        | In Calc       |  | 9            | 6    | -33%         |   | 4       | -100%         |
| Total Crimes Against<br>Property | 135           | 104      | -23%          |  | 946          | 535  | -43%         |   | 205     | -49%          |