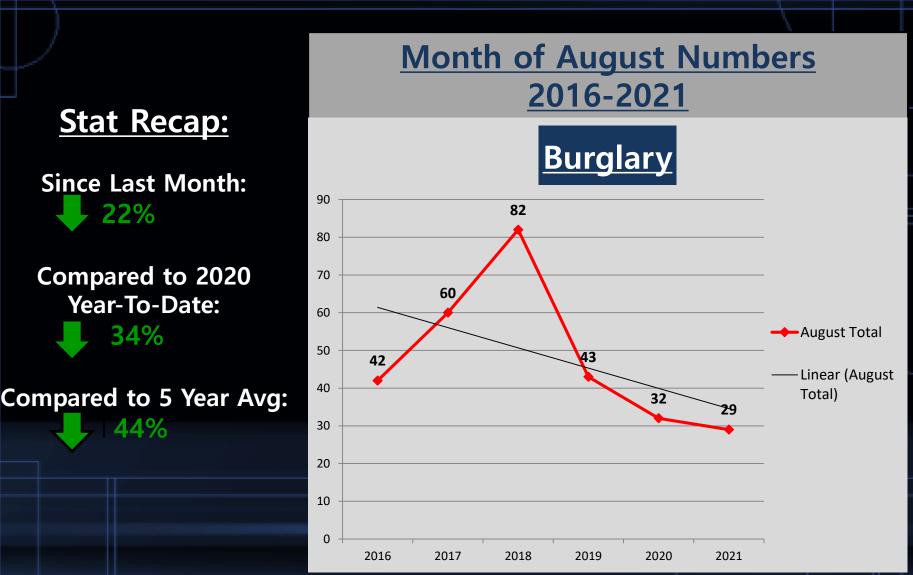

#### A Closer Look: Burglary with Trendline

## **Crimes Against Property**

|                                  | <u>4 Week</u> |          |               |  | Year to Date |      |              |   |         | <u>5 Year</u> |
|----------------------------------|---------------|----------|---------------|--|--------------|------|--------------|---|---------|---------------|
|                                  | Jul-2021      | Aug-2021 | %<br>Change   |  | 2020         | 2021 | %<br>Change  |   | Average | %<br>Change   |
| Arson                            | 1             | 2        | 100%          |  | 4            | 4    | 0%           |   | 1       | 100%          |
| Bribery                          | 0             | 1        | In Calc       |  | 0            | 1    | In Calc      |   | 0       | In Calc       |
| Burglary (B&E)                   | 37            | 29       | -22%          |  | 180          | 119  | -34%         |   | 52      | -44%          |
| <b>Counterfeiting/Forgery</b>    | 1             | 1        | 0%            |  | 24           | 9    | -63%         |   | 9       | <b>-89</b> %  |
| Vandalism                        | 36            | 32       | -11%          |  | 310          | 159  | <b>-49</b> % |   | 45      | <b>-29</b> %  |
| Embezzlement                     | 0             | 0        | In Calc       |  | 3            | 1    | <b>-67</b> % |   | 1       | -100%         |
| Extortion/Blackmail              | 0             | 0        | In Calc       |  | 0            | 0    | In Calc      |   | 0       | In Calc       |
| Fraud Offenses                   | 11            | 11       | 0%            |  | 123          | 59   | -52%         |   | 23      | -51%          |
| Robbery                          | 4             | 3        | -25%          |  | 25           | 23   | -8%          |   | 3       | -12%          |
| Larceny (Total)                  | 40            | 21       | -48%          |  | 231          | 134  | -42%         |   | 62      | -66%          |
| Theft from Building              | 4             | 2        | -50%          |  | 37           | 6    | <b>-84</b> % |   | 11      | -81%          |
| Theft from Motor<br>Vehicle      | 9             | 3        | -67%          |  | 31           | 17   | -45%         |   | 11      | -73%          |
| Theft from Person                | 1             | 0        | -100%         |  | 13           | 0    | -100%        | 1 | 2       | -100%         |
| Shoplifting                      | 6             | 2        | -67%          |  | 46           | 36   | -22%         | 1 | 12      | -83%          |
| Larceny- Miscellaneous           | 20            | 14       | -30%          |  | 104          | 75   | <b>-28</b> % |   | 26      | -46%          |
| Motor Vehicle Theft              | 5             | 4        | - <b>20</b> % |  | 37           | 20   | -46%         |   | 5       | -23%          |
| Stolen Property<br>Offenses      | 0             | 0        | In Calc       |  | 9            | 6    | -33%         |   | 4       | -100%         |
| Total Crimes Against<br>Property | 135           | 104      | -23%          |  | 946          | 535  | -43%         |   | 205     | -49%          |