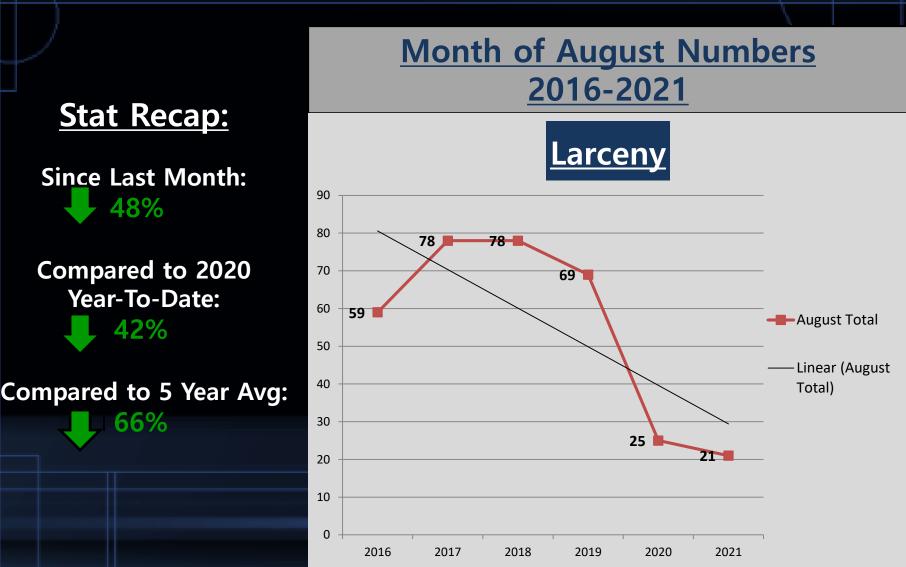

#### A Closer Look: Larceny with Trendline

## **Crimes Against Property**

|                                  | <u>4 Week</u> |          |               |  | Year to Date |      |              |   |         | <u>5 Year</u> |
|----------------------------------|---------------|----------|---------------|--|--------------|------|--------------|---|---------|---------------|
|                                  | Jul-2021      | Aug-2021 | %<br>Change   |  | 2020         | 2021 | %<br>Change  |   | Average | %<br>Change   |
| Arson                            | 1             | 2        | 100%          |  | 4            | 4    | 0%           |   | 1       | 100%          |
| Bribery                          | 0             | 1        | In Calc       |  | 0            | 1    | In Calc      |   | 0       | In Calc       |
| Burglary (B&E)                   | 37            | 29       | -22%          |  | 180          | 119  | -34%         |   | 52      | -44%          |
| <b>Counterfeiting/Forgery</b>    | 1             | 1        | 0%            |  | 24           | 9    | -63%         |   | 9       | <b>-89</b> %  |
| Vandalism                        | 36            | 32       | -11%          |  | 310          | 159  | <b>-49</b> % |   | 45      | <b>-29</b> %  |
| Embezzlement                     | 0             | 0        | In Calc       |  | 3            | 1    | <b>-67</b> % |   | 1       | -100%         |
| Extortion/Blackmail              | 0             | 0        | In Calc       |  | 0            | 0    | In Calc      |   | 0       | In Calc       |
| Fraud Offenses                   | 11            | 11       | 0%            |  | 123          | 59   | -52%         |   | 23      | -51%          |
| Robbery                          | 4             | 3        | -25%          |  | 25           | 23   | -8%          |   | 3       | -12%          |
| Larceny (Total)                  | 40            | 21       | -48%          |  | 231          | 134  | -42%         |   | 62      | -66%          |
| Theft from Building              | 4             | 2        | -50%          |  | 37           | 6    | <b>-84</b> % |   | 11      | -81%          |
| Theft from Motor<br>Vehicle      | 9             | 3        | -67%          |  | 31           | 17   | -45%         |   | 11      | -73%          |
| Theft from Person                | 1             | 0        | -100%         |  | 13           | 0    | -100%        | 1 | 2       | -100%         |
| Shoplifting                      | 6             | 2        | -67%          |  | 46           | 36   | -22%         | 1 | 12      | -83%          |
| Larceny- Miscellaneous           | 20            | 14       | -30%          |  | 104          | 75   | <b>-28</b> % |   | 26      | -46%          |
| Motor Vehicle Theft              | 5             | 4        | - <b>20</b> % |  | 37           | 20   | -46%         |   | 5       | -23%          |
| Stolen Property<br>Offenses      | 0             | 0        | In Calc       |  | 9            | 6    | -33%         |   | 4       | -100%         |
| Total Crimes Against<br>Property | 135           | 104      | -23%          |  | 946          | 535  | -43%         |   | 205     | -49%          |