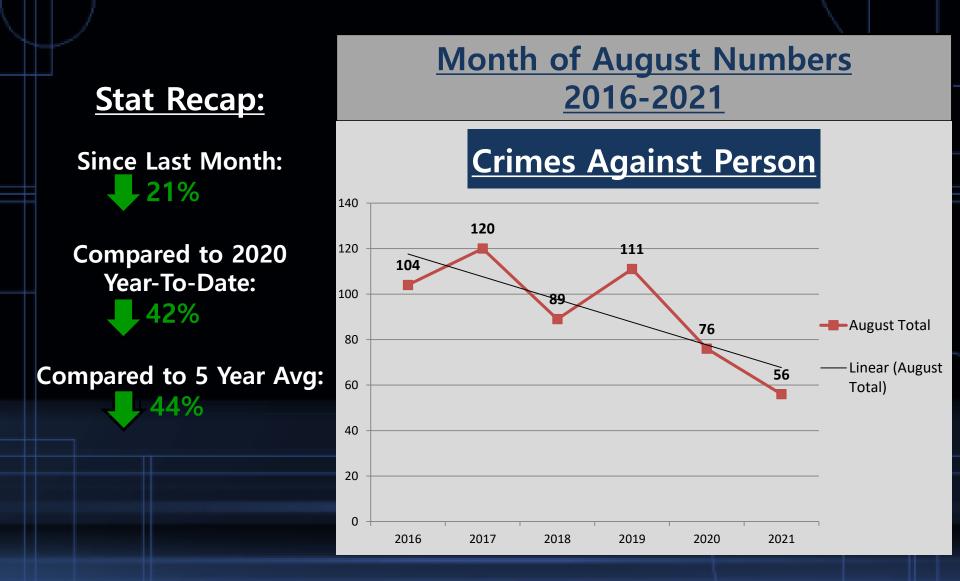

#### A Closer Look: Crimes Against Person with Trendline

# **Total Group A Crime**

|                                     | <u>4 Weeks</u> |          |             |  | <u>Ye</u> | ear to Dat | <u>5 Year</u> |  |         |             |
|-------------------------------------|----------------|----------|-------------|--|-----------|------------|---------------|--|---------|-------------|
|                                     | Jul-2021       | Aug-2021 | %<br>Change |  | 2020      | 2021       | %<br>Change   |  | Average | %<br>Change |
| Total Crimes<br>Against<br>Person   | 71             | 56       | -21%        |  | 674       | 391        | -42%          |  | 100     | -44%        |
| Total Crimes<br>Against<br>Property | 135            | 104      | -23%        |  | 946       | 535        | -43%          |  | 205     | -49%        |
| Total Crimes<br>Against<br>Society  | 28             | 12       | -57%        |  | 119       | 114        | -4%           |  | 25      | -52%        |
| Total Group A<br>Crime              | 234            | 172      | -26%        |  | 1739      | 1040       | -40%          |  | 330     | -48%        |

## **Crimes Against Person**

|                                         |          | Ye       | a <mark>r to D</mark> a | <u>te</u> | 1    | <u>5 Year</u> |  |         |          |
|-----------------------------------------|----------|----------|-------------------------|-----------|------|---------------|--|---------|----------|
|                                         | Jul-2021 | Aug-2021 | % Change                | 2020      | 2021 | % Change      |  | Average | % Change |
| Murder/<br>Nonnegligent<br>Manslaughter | 0        | 0        | In Calc                 | 0         | 1    | In Calc       |  | 0       | In Calc  |
| Negligent<br>Manslaughter               | 0        | 0        | In Calc                 | 0         | 0    | In Calc       |  | 0       | In Calc  |
| Human Trafficking                       | 0        | 0        | In Calc                 | 0         | 0    | In Calc       |  | 0       | In Calc  |
| Kidnapping/<br>Abduction                | 0        | 0        | In Calc                 | 2         | 2    | 0%            |  | 1       | -100%    |
| Rape                                    | 2        | 4        | 100%                    | 17        | 25   | 47%           |  | 4       | 0%       |
| Fondling                                | 0        | 0        | In Calc                 | 7         | 2    | -71%          |  | 1       | -100%    |
| Consensual Sex<br>Offenses              | 4        | 2        | -50%                    | 4         | 15   | 275%          |  | 1       | 100%     |
| Aggravated Assault                      | 41       | 21       | -49%                    | 221       | 182  | -18%          |  | 31      | -32%     |
| Simple Assault                          | 11       | 20       | <mark>82</mark> %       | 329       | 112  | -66%          |  | 50      | -60%     |
| Intimidation                            | 13       | 9        | -31%                    | 94        | 52   | -45%          |  | 12      | -25%     |
| Total Crimes Against<br>Person          | 71       | 56       | -21%                    | 674       | 391  | -42%          |  | 100     | -44%     |