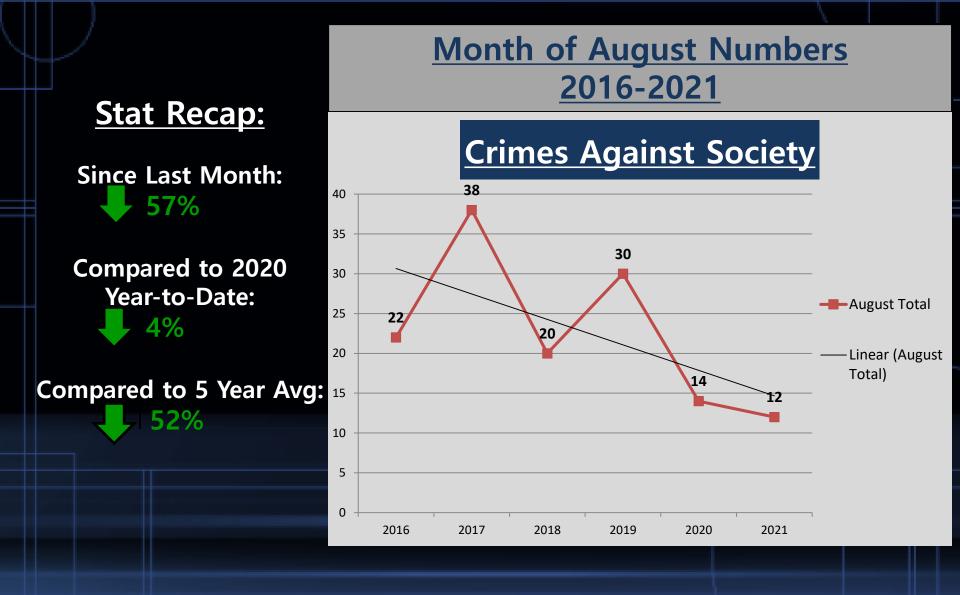

#### A Closer Look: Crimes Against Society with Trendline

# **Total Group A Crime**

|                                     | <u>4 Weeks</u> |          |             |  | <u>Ye</u> | ear to Dat | <u>5 Year</u> |  |         |             |
|-------------------------------------|----------------|----------|-------------|--|-----------|------------|---------------|--|---------|-------------|
|                                     | Jul-2021       | Aug-2021 | %<br>Change |  | 2020      | 2021       | %<br>Change   |  | Average | %<br>Change |
| Total Crimes<br>Against<br>Person   | 71             | 56       | -21%        |  | 674       | 391        | -42%          |  | 100     | -44%        |
| Total Crimes<br>Against<br>Property | 135            | 104      | -23%        |  | 946       | 535        | -43%          |  | 205     | -49%        |
| Total Crimes<br>Against<br>Society  | 28             | 12       | -57%        |  | 119       | 114        | -4%           |  | 25      | -52%        |
| Total Group A<br>Crime              | 234            | 172      | -26%        |  | 1739      | 1040       | -40%          |  | 330     | -48%        |

## **Crimes Against Society**

|                                 | <u>4 Week</u> |          |          | <u>Year to Date</u> |      |          |  | <u>5 Year</u> |          |  |
|---------------------------------|---------------|----------|----------|---------------------|------|----------|--|---------------|----------|--|
|                                 | Jul-2021      | Aug-2021 | % Change | 2020                | 2021 | % Change |  | Average       | % Change |  |
| Animal Cruelty                  | 0             | 0        | In Calc  | 2                   | 1    | -50%     |  | 0             | In Calc  |  |
| Drug/Narcotic<br>Offenses       | 15            | 6        | -60%     | 74                  | 63   | -15%     |  | 14            | -58%     |  |
| Gambling Offenses               | 0             | 0        | In Calc  | 0                   | 0    | In Calc  |  | 0             | In Calc  |  |
| Prostitution<br>Offenses        | 0             | 0        | In Calc  | 0                   | 0    | In Calc  |  | 0             | In Calc  |  |
| Weapon Law<br>Violations        | 13            | 6        | -54%     | 43                  | 50   | 16%      |  | 10            | -42%     |  |
| Total Crimes Against<br>Society | 28            | 12       | -57%     | 119                 | 114  | -4%      |  | 25            | -52%     |  |
|                                 |               |          |          |                     |      |          |  |               |          |  |