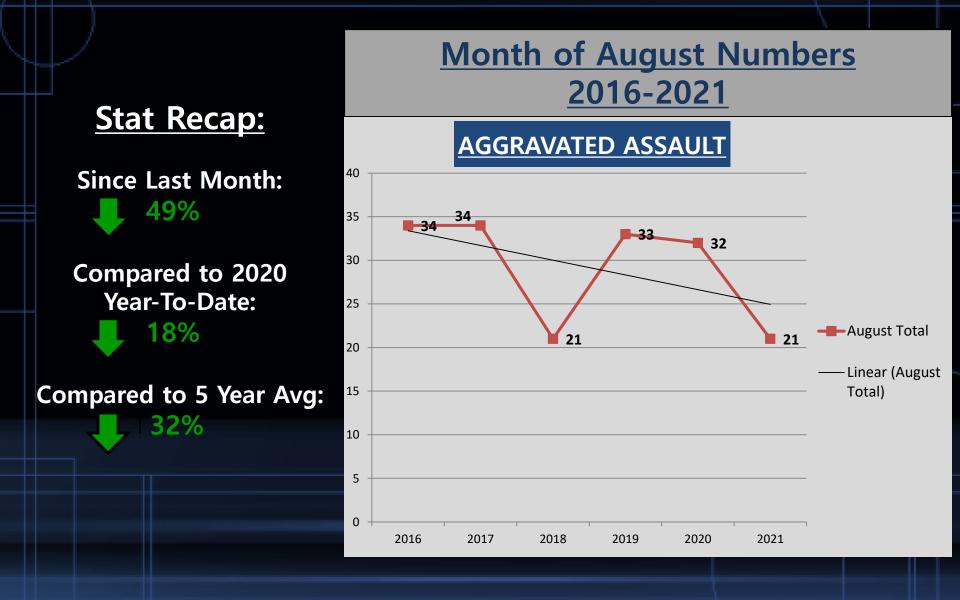

#### A Closer Look: Aggravated Assault with Trendline

## **Crimes Against Person**

|                                         |          | Ye       | a <mark>r to D</mark> a | <u>te</u> | 1    | <u>5 Year</u> |  |         |          |
|-----------------------------------------|----------|----------|-------------------------|-----------|------|---------------|--|---------|----------|
|                                         | Jul-2021 | Aug-2021 | % Change                | 2020      | 2021 | % Change      |  | Average | % Change |
| Murder/<br>Nonnegligent<br>Manslaughter | 0        | 0        | In Calc                 | 0         | 1    | In Calc       |  | 0       | In Calc  |
| Negligent<br>Manslaughter               | 0        | 0        | In Calc                 | 0         | 0    | In Calc       |  | 0       | In Calc  |
| Human Trafficking                       | 0        | 0        | In Calc                 | 0         | 0    | In Calc       |  | 0       | In Calc  |
| Kidnapping/<br>Abduction                | 0        | 0        | In Calc                 | 2         | 2    | 0%            |  | 1       | -100%    |
| Rape                                    | 2        | 4        | 100%                    | 17        | 25   | 47%           |  | 4       | 0%       |
| Fondling                                | 0        | 0        | In Calc                 | 7         | 2    | -71%          |  | 1       | -100%    |
| Consensual Sex<br>Offenses              | 4        | 2        | -50%                    | 4         | 15   | 275%          |  | 1       | 100%     |
| Aggravated Assault                      | 41       | 21       | -49%                    | 221       | 182  | -18%          |  | 31      | -32%     |
| Simple Assault                          | 11       | 20       | <mark>82</mark> %       | 329       | 112  | -66%          |  | 50      | -60%     |
| Intimidation                            | 13       | 9        | -31%                    | 94        | 52   | -45%          |  | 12      | -25%     |
| Total Crimes Against<br>Person          | 71       | 56       | -21%                    | 674       | 391  | -42%          |  | 100     | -44%     |