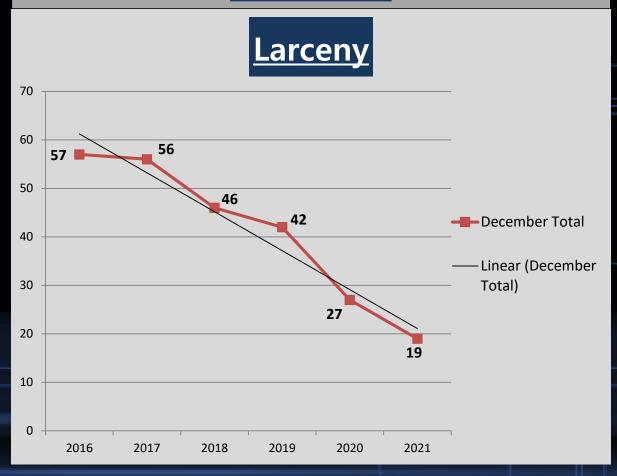

### A Closer Look: Larceny with Trendline

#### **Stat Recap:**

**Since Last Month:** 

Compared to 2020 Year-To-Date:

26%

**Compared to 5 Year Avg:** 

## Month of December Numbers 2016-2021