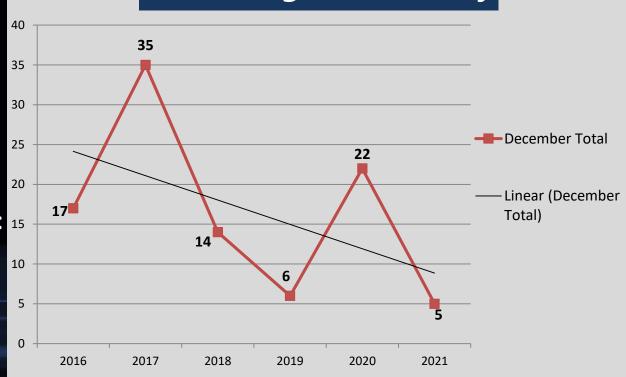

### A Closer Look: Larceny with Trendline

#### **Stat Recap:**

**Since Last Month:** 

Compared to 2020 Year-To-Date:

26%

**Compared to 5 Year Avg:** 