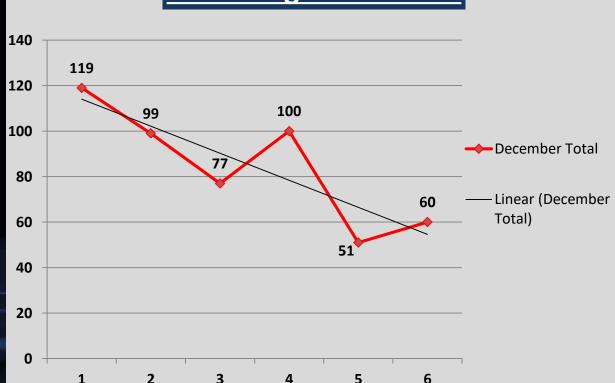

#### A Closer Look: Crimes Against Person with Trendline

#### **Stat Recap:**

**Since Last Month:** 

Compared to 2020 Year-To-Date:

**Compared to 5 Year Avg:** 

33%