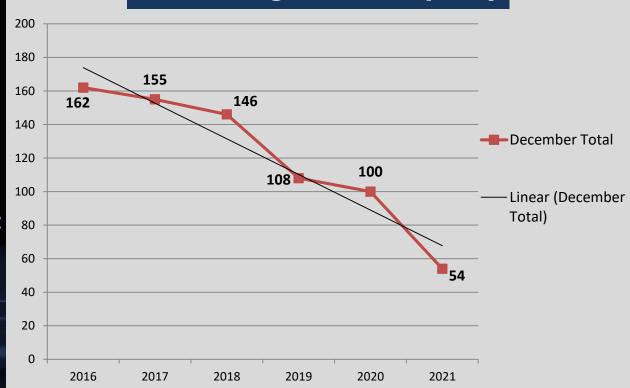

#### A Closer Look: Crimes Against Property with Trendline

#### **Stat Recap:**

**Since Last Month:** 

32%

Compared to 2020 Year-to-Date:

35%

Compared to 5 Year Avg:

#### **Crimes Against Property**