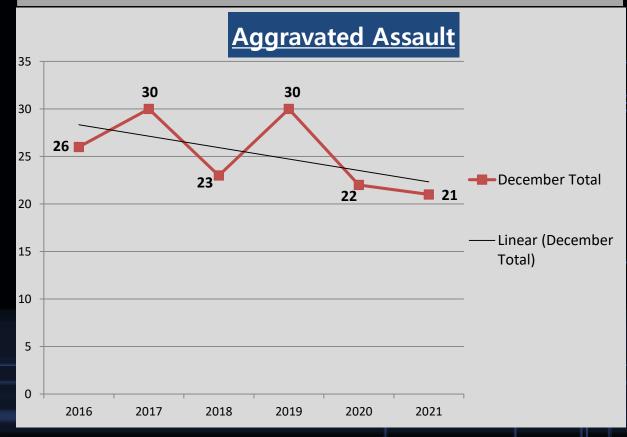

## A Closer Look: Aggravated Assault with Trendline

#### **Stat Recap:**

**Since Last Month:** 

Compared to 2020 Year-To-Date:

Compared to 5 Year Avg: