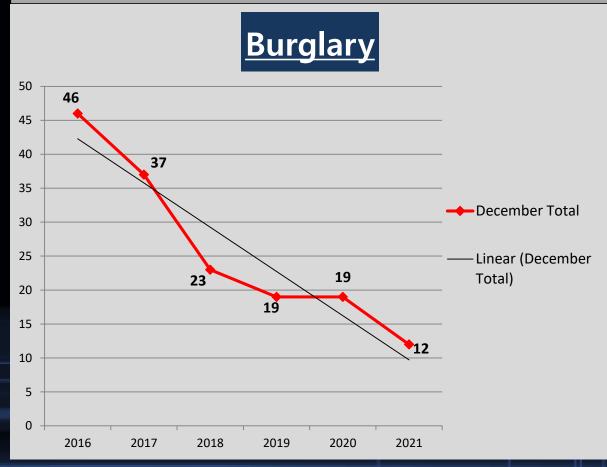

### A Closer Look: Burglary with Trendline

#### **Stat Recap:**

**Since Last Month:** 

Compared to 2020 Year-To-Date:

**Compared to 5 Year Avg:** 