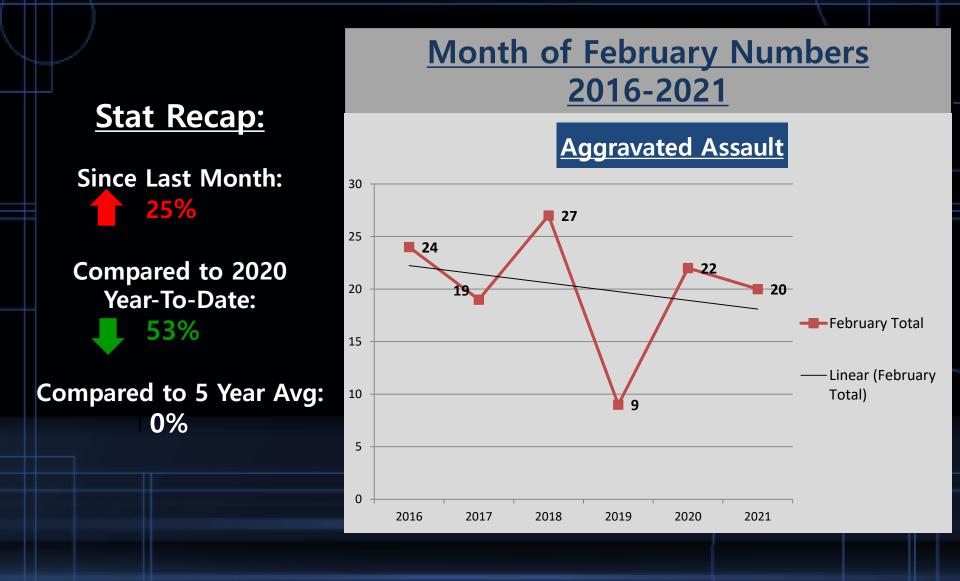

#### A Closer Look: Aggravated Assault with Trendline

## **Crimes Against Person**

|                                         |          | <u>Year to Date</u> |          |      |      | <u>5 Year</u> |  |         |               |
|-----------------------------------------|----------|---------------------|----------|------|------|---------------|--|---------|---------------|
|                                         | Jan-2021 | Feb-2021            | % Change | 2020 | 2021 | % Change      |  | Average | % Change      |
| Murder/<br>Nonnegligent<br>Manslaughter | 0        | 0                   | In Calc  | 0    | 0    | In Calc       |  | 0       | In Calc       |
| Negligent<br>Manslaughter               | 0        | 0                   | In Calc  | 0    | 0    | In Calc       |  | 0       | In Calc       |
| Human Trafficking                       | 0        | 0                   | In Calc  | 0    | 0    | In Calc       |  | 0       | In Calc       |
| Kidnapping/<br>Abduction                | 0        | 0                   | In Calc  | 0    | 1    | In Calc       |  | 0       | In Calc       |
| Rape                                    | 6        | 2                   | -67%     | 5    | 8    | 60%           |  | 3       | -33%          |
| Fondling                                | 0        | 2                   | In Calc  | 6    | 0    | -100%         |  | 2       | 0%            |
| Consensual Sex<br>Offenses              | 1        | 2                   | 100%     | 2    | 4    | 100%          |  | 1       | 100%          |
| Aggravated Assault                      | 16       | 20                  | 25%      | 49   | 23   | -53%          |  | 20      | 0%            |
| Simple Assault                          | 8        | 35                  | 338%     | 104  | 18   | -83%          |  | 44      | - <b>20</b> % |
| Intimidation                            | 3        | 14                  | 367%     | 27   | 7    | -74%          |  | 12      | 17%           |
| Total Crimes Against<br>Person          | 34       | 75                  | 121%     | 193  | 61   | -68%          |  | 83      | -10%          |