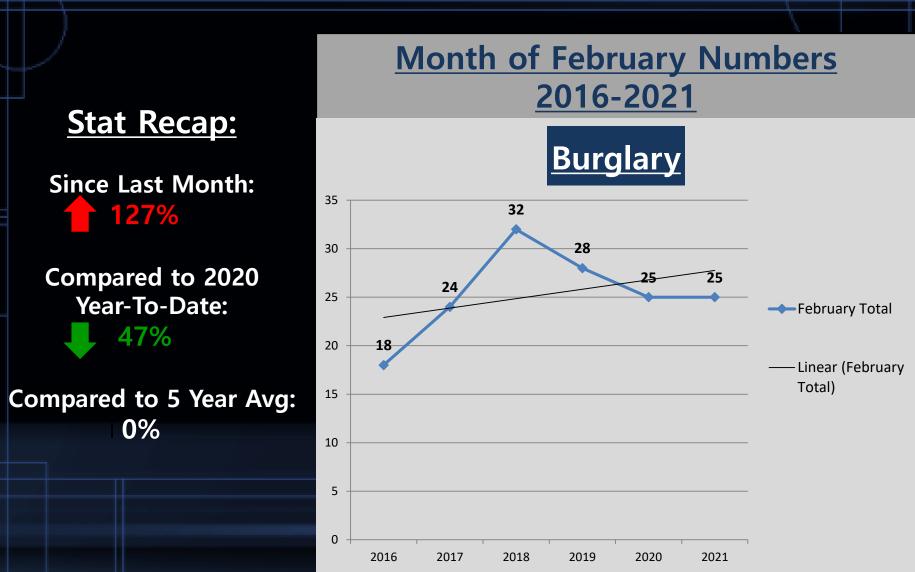

#### A Closer Look: Burglary with Trendline

## **Crimes Against Property**

|                                  |          | <u>4 Week</u> |              |  | <u>Year to Date</u> |      |               |  |         |             |
|----------------------------------|----------|---------------|--------------|--|---------------------|------|---------------|--|---------|-------------|
|                                  | Jan-2021 | Feb-2021      | %<br>Change  |  | 2020                | 2021 | %<br>Change   |  | Average | %<br>Change |
| Arson                            | 0        | 0             | In Calc      |  | 0                   | 0    | In Calc       |  | 0       | In Calc     |
| Bribery                          | 0        | 0             | In Calc      |  | 0                   | 0    | In Calc       |  | 0       | In Calc     |
| Burglary (B&E)                   | 11       | 25            | 127%         |  | 43                  | 23   | -47%          |  | 25      | 0%          |
| <b>Counterfeiting/Forgery</b>    | 1        | 4             | 300%         |  | 8                   | 1    | -88%          |  | 8       | -50%        |
| Vandalism                        | 13       | 14            | <b>8</b> %   |  | 46                  | 26   | -43%          |  | 23      | -39%        |
| Embezzlement                     | 0        | 1             | In Calc      |  | 2                   | 1    | -50%          |  | 0       | In Calc     |
| Extortion/Blackmail              | 0        | 0             | In Calc      |  | 0                   | 0    | In Calc       |  | 0       | In Calc     |
| Fraud Offenses                   | 5        | 16            | 220%         |  | 39                  | 19   | -51%          |  | 11      | <b>45%</b>  |
| Robbery                          | 10       | 1             | <b>-90</b> % |  | 3                   | 13   | 333%          |  | 3       | -67%        |
| Larceny (Total)                  | 12       | 33            | 175%         |  | 68                  | 29   | -57%          |  | 45      | -27%        |
| Theft from Building              | 2        | 7             | 250%         |  | 11                  | 2    | -82%          |  | 7       | 0%          |
| Theft from Motor<br>Vehicle      | 1        | 10            | 900%         |  | 14                  | 3    | - <b>79</b> % |  | 8       | 25%         |
| Theft from Person                | 0        | 1             | In Calc      |  | 6                   | 0    | -100%         |  | 2       | -50%        |
| Shoplifting                      | 4        | 2             | -50%         |  | 8                   | 13   | 63%           |  | 10      | -80%        |
| Larceny- Miscellaneous           | 5        | 13            | 160%         |  | 29                  | 11   | -62%          |  | 18      | -28%        |
| Motor Vehicle Theft              | 1        | 1             | 0%           |  | 5                   | 3    | -40%          |  | 2       | -50%        |
| Stolen Property<br>Offenses      | 0        | 1             | In Calc      |  | 3                   | 1    | -67%          |  | 2       | -50%        |
| Total Crimes Against<br>Property | 53       | 96            | 81%          |  | 217                 | 116  | -47%          |  | 119     | -19%        |