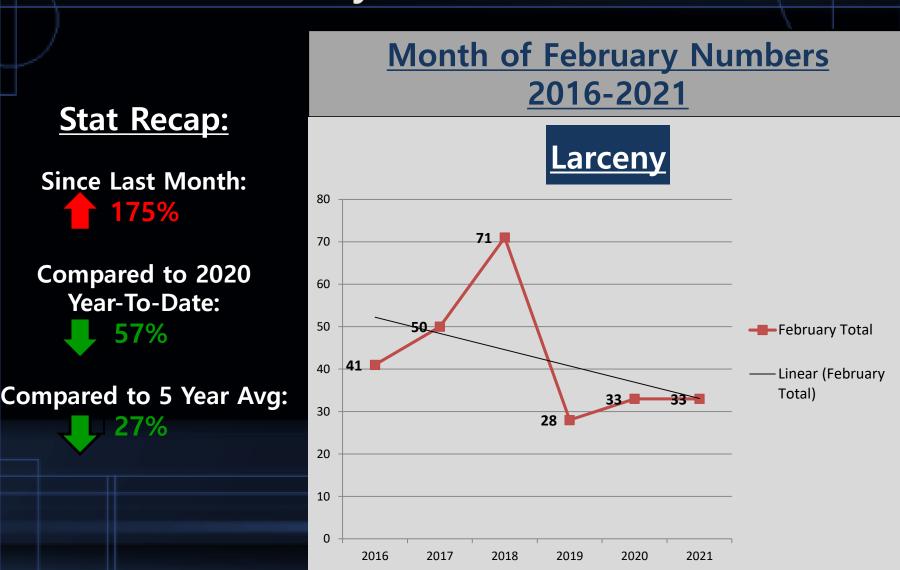

#### A Closer Look: Larceny with Trendline

## **Crimes Against Property**

|                                  |          | <u>4 Week</u> |              |  | <u>Year to Date</u> |      |               |  |         |             |
|----------------------------------|----------|---------------|--------------|--|---------------------|------|---------------|--|---------|-------------|
|                                  | Jan-2021 | Feb-2021      | %<br>Change  |  | 2020                | 2021 | %<br>Change   |  | Average | %<br>Change |
| Arson                            | 0        | 0             | In Calc      |  | 0                   | 0    | In Calc       |  | 0       | In Calc     |
| Bribery                          | 0        | 0             | In Calc      |  | 0                   | 0    | In Calc       |  | 0       | In Calc     |
| Burglary (B&E)                   | 11       | 25            | 127%         |  | 43                  | 23   | -47%          |  | 25      | 0%          |
| <b>Counterfeiting/Forgery</b>    | 1        | 4             | 300%         |  | 8                   | 1    | -88%          |  | 8       | -50%        |
| Vandalism                        | 13       | 14            | <b>8</b> %   |  | 46                  | 26   | -43%          |  | 23      | -39%        |
| Embezzlement                     | 0        | 1             | In Calc      |  | 2                   | 1    | -50%          |  | 0       | In Calc     |
| Extortion/Blackmail              | 0        | 0             | In Calc      |  | 0                   | 0    | In Calc       |  | 0       | In Calc     |
| Fraud Offenses                   | 5        | 16            | 220%         |  | 39                  | 19   | -51%          |  | 11      | <b>45%</b>  |
| Robbery                          | 10       | 1             | <b>-90</b> % |  | 3                   | 13   | 333%          |  | 3       | -67%        |
| Larceny (Total)                  | 12       | 33            | 175%         |  | 68                  | 29   | -57%          |  | 45      | -27%        |
| Theft from Building              | 2        | 7             | 250%         |  | 11                  | 2    | -82%          |  | 7       | 0%          |
| Theft from Motor<br>Vehicle      | 1        | 10            | 900%         |  | 14                  | 3    | - <b>79</b> % |  | 8       | 25%         |
| Theft from Person                | 0        | 1             | In Calc      |  | 6                   | 0    | -100%         |  | 2       | -50%        |
| Shoplifting                      | 4        | 2             | -50%         |  | 8                   | 13   | 63%           |  | 10      | -80%        |
| Larceny- Miscellaneous           | 5        | 13            | 160%         |  | 29                  | 11   | -62%          |  | 18      | -28%        |
| Motor Vehicle Theft              | 1        | 1             | 0%           |  | 5                   | 3    | -40%          |  | 2       | -50%        |
| Stolen Property<br>Offenses      | 0        | 1             | In Calc      |  | 3                   | 1    | -67%          |  | 2       | -50%        |
| Total Crimes Against<br>Property | 53       | 96            | 81%          |  | 217                 | 116  | -47%          |  | 119     | -19%        |