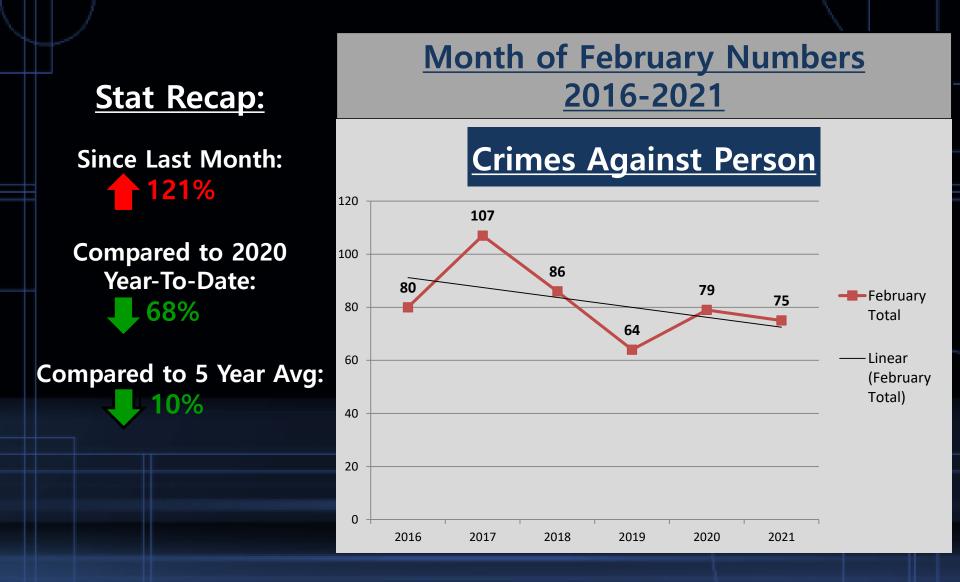

#### A Closer Look: Crimes Against Person with Trendline

## **Crimes Against Person**

|                                         |          | <u>Year to Date</u> |          |      |      | <u>5 Year</u> |  |         |               |
|-----------------------------------------|----------|---------------------|----------|------|------|---------------|--|---------|---------------|
|                                         | Jan-2021 | Feb-2021            | % Change | 2020 | 2021 | % Change      |  | Average | % Change      |
| Murder/<br>Nonnegligent<br>Manslaughter | 0        | 0                   | In Calc  | 0    | 0    | In Calc       |  | 0       | In Calc       |
| Negligent<br>Manslaughter               | 0        | 0                   | In Calc  | 0    | 0    | In Calc       |  | 0       | In Calc       |
| Human Trafficking                       | 0        | 0                   | In Calc  | 0    | 0    | In Calc       |  | 0       | In Calc       |
| Kidnapping/<br>Abduction                | 0        | 0                   | In Calc  | 0    | 1    | In Calc       |  | 0       | In Calc       |
| Rape                                    | 6        | 2                   | -67%     | 5    | 8    | 60%           |  | 3       | -33%          |
| Fondling                                | 0        | 2                   | In Calc  | 6    | 0    | -100%         |  | 2       | 0%            |
| Consensual Sex<br>Offenses              | 1        | 2                   | 100%     | 2    | 4    | 100%          |  | 1       | 100%          |
| Aggravated Assault                      | 16       | 20                  | 25%      | 49   | 23   | -53%          |  | 20      | 0%            |
| Simple Assault                          | 8        | 35                  | 338%     | 104  | 18   | -83%          |  | 44      | - <b>20</b> % |
| Intimidation                            | 3        | 14                  | 367%     | 27   | 7    | -74%          |  | 12      | 17%           |
| Total Crimes Against<br>Person          | 34       | 75                  | 121%     | 193  | 61   | -68%          |  | 83      | -10%          |