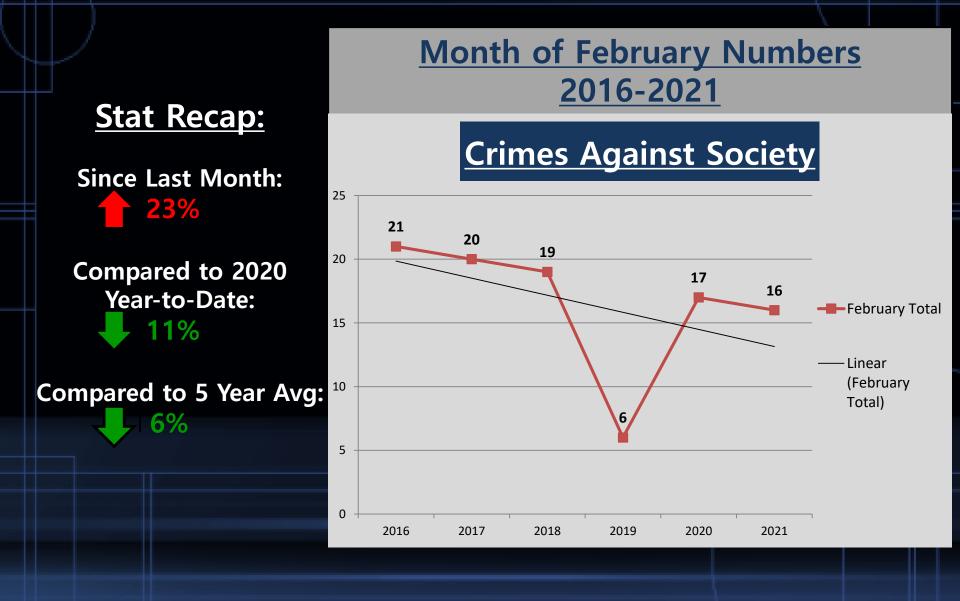

#### A Closer Look: Crimes Against Society with Trendline

## **Crimes Against Society**

|                                 | <u>4 Week</u> |          |          | <u>Year to Date</u> |      |          |  | <u>5 Year</u> |          |  |
|---------------------------------|---------------|----------|----------|---------------------|------|----------|--|---------------|----------|--|
|                                 | Jan-2021      | Feb-2021 | % Change | 2020                | 2021 | % Change |  | Average       | % Change |  |
| Animal Cruelty                  | 1             | 0        | -100%    | 0                   | 1    | In Calc  |  | 0             | In Calc  |  |
| Drug/Narcotic<br>Offenses       | 3             | 13       | 333%     | 33                  | 15   | -55%     |  | 11            | 18%      |  |
| Gambling Offenses               | 0             | 0        | In Calc  | 0                   | 0    | In Calc  |  | 0             | In Calc  |  |
| Prostitution<br>Offenses        | 0             | 0        | In Calc  | 0                   | 0    | In Calc  |  | 0             | In Calc  |  |
| Weapon Law<br>Violations        | 9             | 3        | -67%     | 3                   | 16   | 433%     |  | 6             | -50%     |  |
| Total Crimes Against<br>Society | 13            | 16       | 23%      | 36                  | 32   | -11%     |  | 17            | -6%      |  |