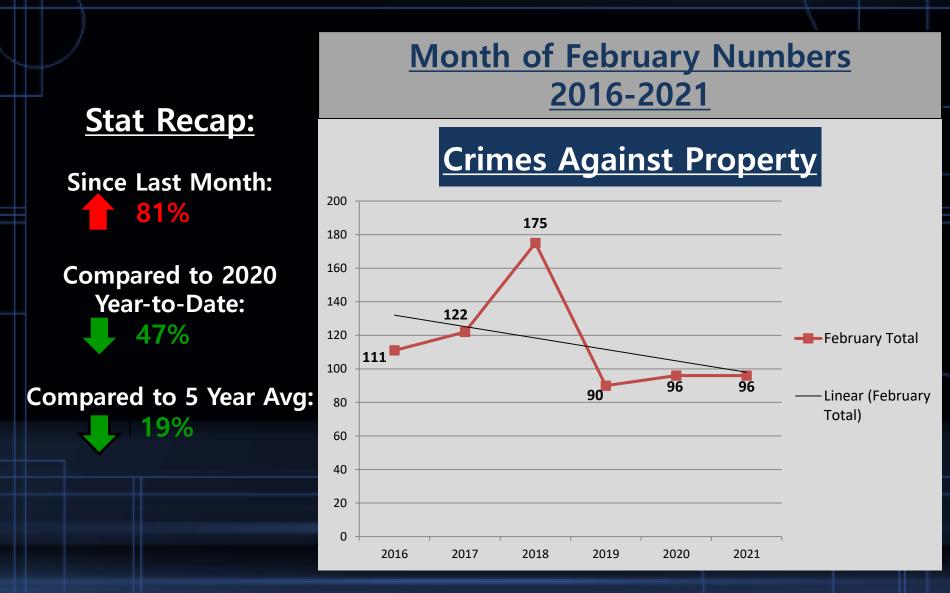

### A Closer Look: Crimes Against Property with Trendline

## **Crimes Against Property**

|                                  |          | <u>4 Week</u> |              |  | <u>Year to Date</u> |      |               |  |         |             |
|----------------------------------|----------|---------------|--------------|--|---------------------|------|---------------|--|---------|-------------|
|                                  | Jan-2021 | Feb-2021      | %<br>Change  |  | 2020                | 2021 | %<br>Change   |  | Average | %<br>Change |
| Arson                            | 0        | 0             | In Calc      |  | 0                   | 0    | In Calc       |  | 0       | In Calc     |
| Bribery                          | 0        | 0             | In Calc      |  | 0                   | 0    | In Calc       |  | 0       | In Calc     |
| Burglary (B&E)                   | 11       | 25            | 127%         |  | 43                  | 23   | -47%          |  | 25      | 0%          |
| <b>Counterfeiting/Forgery</b>    | 1        | 4             | 300%         |  | 8                   | 1    | -88%          |  | 8       | -50%        |
| Vandalism                        | 13       | 14            | <b>8</b> %   |  | 46                  | 26   | -43%          |  | 23      | -39%        |
| Embezzlement                     | 0        | 1             | In Calc      |  | 2                   | 1    | -50%          |  | 0       | In Calc     |
| Extortion/Blackmail              | 0        | 0             | In Calc      |  | 0                   | 0    | In Calc       |  | 0       | In Calc     |
| Fraud Offenses                   | 5        | 16            | 220%         |  | 39                  | 19   | -51%          |  | 11      | <b>45%</b>  |
| Robbery                          | 10       | 1             | <b>-90</b> % |  | 3                   | 13   | 333%          |  | 3       | -67%        |
| Larceny (Total)                  | 12       | 33            | 175%         |  | 68                  | 29   | -57%          |  | 45      | -27%        |
| Theft from Building              | 2        | 7             | 250%         |  | 11                  | 2    | -82%          |  | 7       | 0%          |
| Theft from Motor<br>Vehicle      | 1        | 10            | 900%         |  | 14                  | 3    | - <b>79</b> % |  | 8       | 25%         |
| Theft from Person                | 0        | 1             | In Calc      |  | 6                   | 0    | -100%         |  | 2       | -50%        |
| Shoplifting                      | 4        | 2             | -50%         |  | 8                   | 13   | 63%           |  | 10      | -80%        |
| Larceny- Miscellaneous           | 5        | 13            | 160%         |  | 29                  | 11   | -62%          |  | 18      | -28%        |
| Motor Vehicle Theft              | 1        | 1             | 0%           |  | 5                   | 3    | -40%          |  | 2       | -50%        |
| Stolen Property<br>Offenses      | 0        | 1             | In Calc      |  | 3                   | 1    | -67%          |  | 2       | -50%        |
| Total Crimes Against<br>Property | 53       | 96            | 81%          |  | 217                 | 116  | -47%          |  | 119     | -19%        |