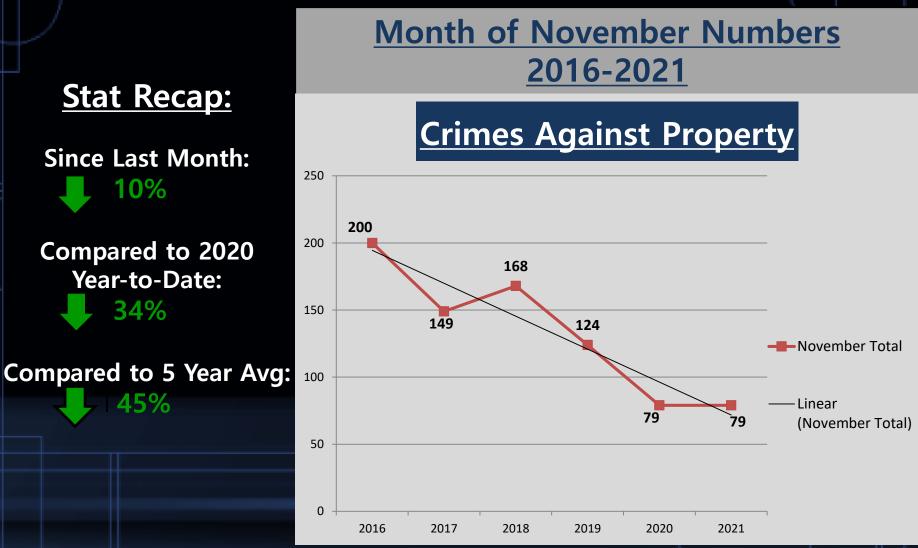

## **Crimes Against Property**

|                                  | <u>4 Week</u> |          |             |  | Year to Date |      |              |   |         |              |
|----------------------------------|---------------|----------|-------------|--|--------------|------|--------------|---|---------|--------------|
|                                  | Oct-2021      | Nov-2021 | %<br>Change |  | 2020         | 2021 | %<br>Change  |   | Average | %<br>Change  |
| Arson                            | 0             | 1        | In Calc     |  | 6            | 7    | 17%          |   | 1       | 0%           |
| Bribery                          | 0             | 0        | In Calc     |  | 0            | 1    | In Calc      |   | 0       | In Calc      |
| Burglary (B&E)                   | 14            | 9        | -36%        |  | 246          | 160  | -35%         |   | 38      | -76%         |
| <b>Counterfeiting/Forgery</b>    | 3             | 5        | 67%         |  | 33           | 19   | -42%         |   | 6       | -17%         |
| Vandalism                        | 20            | 20       | 0%          |  | 374          | 227  | <b>-39</b> % |   | 33      | <b>-39</b> % |
| Embezzlement                     | 0             | 0        | In Calc     |  | 4            | 1    | -75%         |   | 1       | -100%        |
| Extortion/Blackmail              | 0             | 0        | In Calc     |  | 1            | 0    | -100%        |   | 0       | In Calc      |
| Fraud Offenses                   | 11            | 12       | <b>9</b> %  |  | 153          | 95   | -38%         |   | 10      | <b>20</b> %  |
| Robbery                          | 4             | 3        | -25%        |  | 35           | 32   | - <b>9</b> % |   | 2       | <b>50%</b>   |
| Larceny (Total)                  | 30            | 24       | -20%        |  | 293          | 219  | -25%         |   | 48      | -50%         |
| Theft from Building              | 1             | 3        | 200%        |  | 43           | 14   | -67%         |   | 7       | -57%         |
| Theft from Motor<br>Vehicle      | 7             | 6        | -14%        |  | 43           | 38   | -12%         |   | 10      | -40%         |
| Theft from Person                | 1             | 0        | -100%       |  | 14           | 1    | -93%         | 1 | 2       | -100%        |
| Shoplifting                      | 3             | 4        | 33%         |  | 59           | 49   | -17%         | ( | 9       | -56%         |
| Larceny- Miscellaneous           | 18            | 11       | -39%        |  | 134          | 117  | -13%         |   | 20      | -45%         |
| Motor Vehicle Theft              | 2             | 4        | 100%        |  | 47           | 28   | -40%         |   | 3       | 33%          |
| Stolen Property<br>Offenses      | 4             | 1        | -75%        |  | 18           | 13   | -28%         |   | 3       | -67%         |
| Total Crimes Against<br>Property | 88            | 79       | -10%        |  | 1,210        | 802  | -34%         |   | 144     | -45%         |

### A Closer Look: **Crimes Against Property with Trendline**