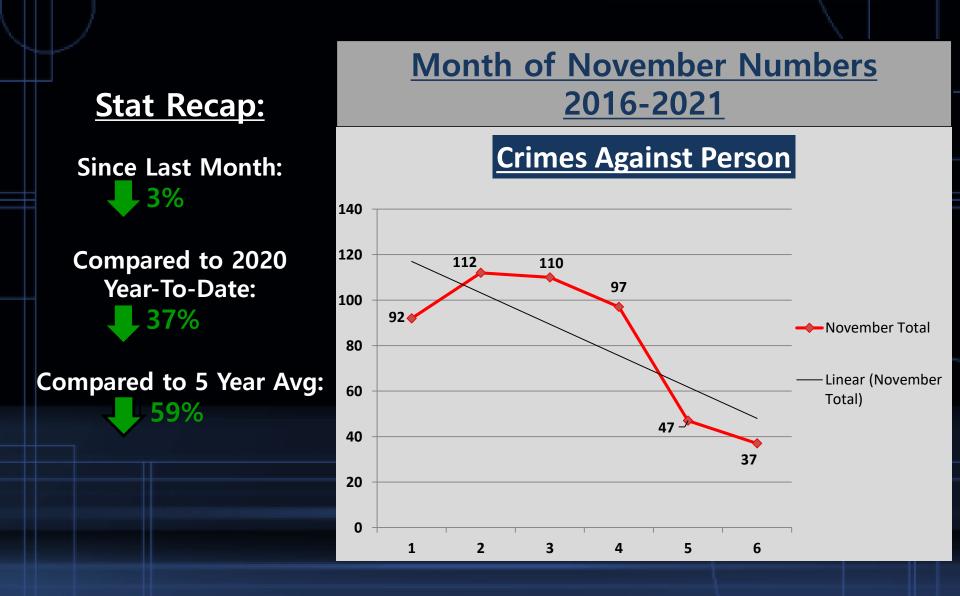

### **Crimes Against Person**

|                                         |          | <u>Year to Date</u> |          |      |      | <u>5 Year</u> |   |         |               |
|-----------------------------------------|----------|---------------------|----------|------|------|---------------|---|---------|---------------|
|                                         | Oct-2021 | Nov-2021            | % Change | 2020 | 2021 | % Change      |   | Average | % Change      |
| Murder/<br>Nonnegligent<br>Manslaughter | 0        | 0                   | In Calc  | 1    | 1    | 0%            |   | 0       | In Calc       |
| Negligent<br>Manslaughter               | 0        | 0                   | In Calc  | 0    | 0    | In Calc       |   | 0       | In Calc       |
| Human Trafficking                       | 0        | 0                   | In Calc  | 0    | 0    | In Calc       |   | 0       | In Calc       |
| Kidnapping/<br>Abduction                | 0        | 1                   | In Calc  | 4    | 3    | -25%          |   | 1       | 0%            |
| Rape                                    | 5        | 3                   | -40%     | 27   | 36   | 33%           |   | 3       | 0%            |
| Fondling                                | 0        | 2                   | In Calc  | 8    | 4    | -50%          |   | 2       | 0%            |
| Consensual Sex<br>Offenses              | 1        | 1                   | 0%       | 7    | 19   | 171%          |   | 0       | In Calc       |
| Aggravated Assault                      | 14       | 14                  | 0%       | 292  | 235  | -20%          |   | 22      | -36%          |
| Simple Assault                          | 11       | 8                   | -27%     | 368  | 148  | -60%          | 1 | 51      | - <b>8</b> 4% |
| Intimidation                            | 7        | 8                   | 14%      | 125  | 75   | -40%          |   | 12      | -33%          |
| Total Crimes Against<br>Person          | 38       | 37                  | -3%      | 832  | 521  | -37%          |   | 91      | -59%          |

#### A Closer Look: Crimes Against Person with Trendline