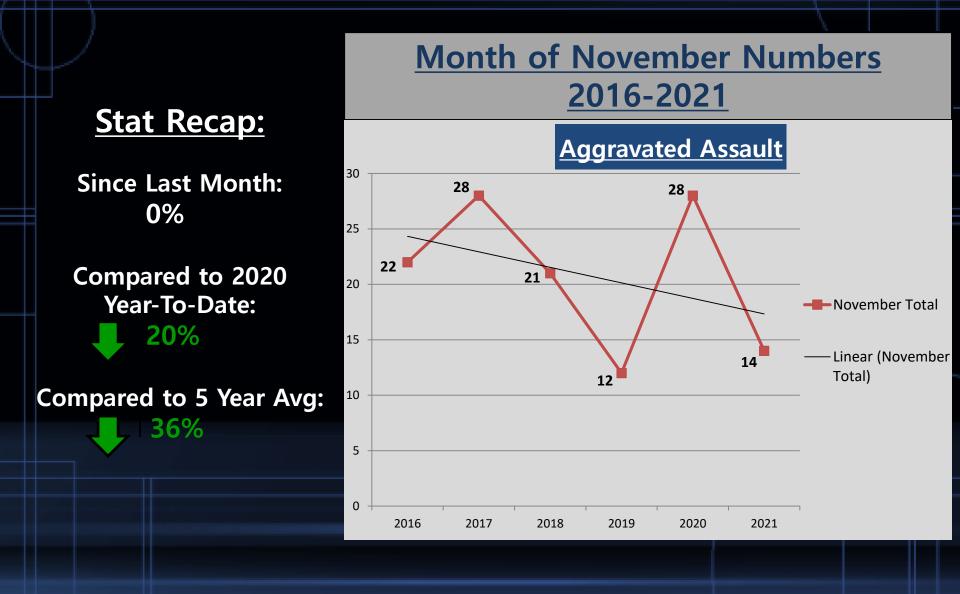

#### A Closer Look: Aggravated Assault with Trendline

### **Crimes Against Person**

|                                         |          | <u>Year to Date</u> |          |      |      | <u>5 Year</u> |   |         |               |
|-----------------------------------------|----------|---------------------|----------|------|------|---------------|---|---------|---------------|
|                                         | Oct-2021 | Nov-2021            | % Change | 2020 | 2021 | % Change      |   | Average | % Change      |
| Murder/<br>Nonnegligent<br>Manslaughter | 0        | 0                   | In Calc  | 1    | 1    | 0%            |   | 0       | In Calc       |
| Negligent<br>Manslaughter               | 0        | 0                   | In Calc  | 0    | 0    | In Calc       |   | 0       | In Calc       |
| Human Trafficking                       | 0        | 0                   | In Calc  | 0    | 0    | In Calc       |   | 0       | In Calc       |
| Kidnapping/<br>Abduction                | 0        | 1                   | In Calc  | 4    | 3    | -25%          |   | 1       | 0%            |
| Rape                                    | 5        | 3                   | -40%     | 27   | 36   | 33%           |   | 3       | 0%            |
| Fondling                                | 0        | 2                   | In Calc  | 8    | 4    | -50%          |   | 2       | 0%            |
| Consensual Sex<br>Offenses              | 1        | 1                   | 0%       | 7    | 19   | 171%          |   | 0       | In Calc       |
| Aggravated Assault                      | 14       | 14                  | 0%       | 292  | 235  | -20%          |   | 22      | -36%          |
| Simple Assault                          | 11       | 8                   | -27%     | 368  | 148  | -60%          | 1 | 51      | - <b>8</b> 4% |
| Intimidation                            | 7        | 8                   | 14%      | 125  | 75   | -40%          |   | 12      | -33%          |
| Total Crimes Against<br>Person          | 38       | 37                  | -3%      | 832  | 521  | -37%          |   | 91      | -59%          |