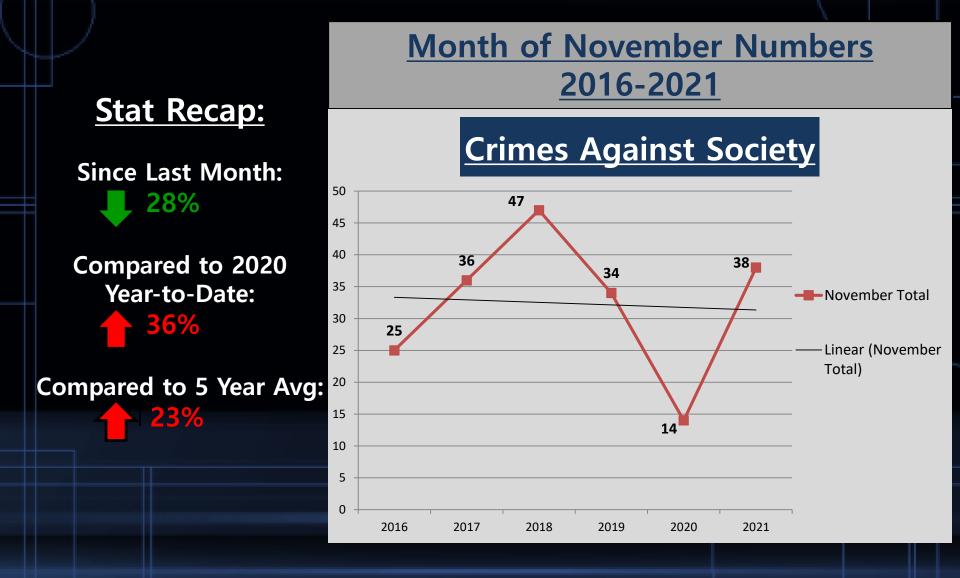

## **Crimes Against Society**

|                                 |          | <u>Year to Date</u> |          |      |      | <u>5 Year</u> |  |         |             |
|---------------------------------|----------|---------------------|----------|------|------|---------------|--|---------|-------------|
|                                 | Oct-2021 | Nov-2021            | % Change | 2020 | 2021 | % Change      |  | Average | % Change    |
| Animal Cruelty                  | 0        | 0                   | In Calc  | 2    | 1    | -50%          |  | 0       | In Calc     |
| Drug/Narcotic<br>Offenses       | 30       | 12                  | -60%     | 102  | 126  | 24%           |  | 15      | -20%        |
| Gambling Offenses               | 0        | 0                   | In Calc  | 0    | 0    | In Calc       |  | 0       | In Calc     |
| Prostitution<br>Offenses        | 0        | 0                   | In Calc  | 0    | 0    | In Calc       |  | 2       | -100%       |
| Weapon Law<br>Violations        | 23       | 26                  | 13%      | 72   | 113  | 57%           |  | 14      | <b>86</b> % |
| Total Crimes Against<br>Society | 53       | 38                  | -28%     | 176  | 240  | 36%           |  | 31      | 23%         |
|                                 |          |                     |          |      |      |               |  |         |             |

#### A Closer Look: Crimes Against Society with Trendline