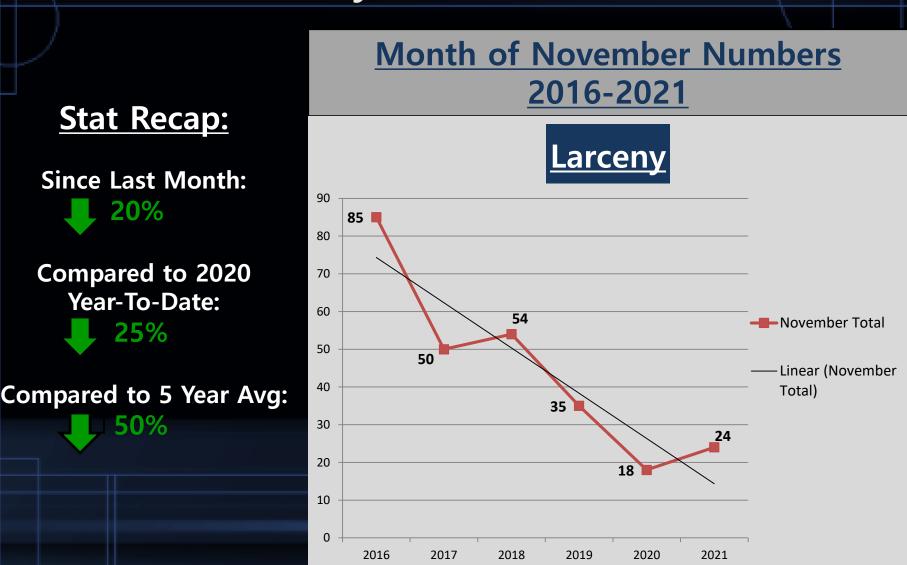

#### A Closer Look: Larceny with Trendline

## **Crimes Against Property**

|                                  | <u>4 Week</u> |          |             |  | Year to Date |      |              |   |         |              |
|----------------------------------|---------------|----------|-------------|--|--------------|------|--------------|---|---------|--------------|
|                                  | Oct-2021      | Nov-2021 | %<br>Change |  | 2020         | 2021 | %<br>Change  |   | Average | %<br>Change  |
| Arson                            | 0             | 1        | In Calc     |  | 6            | 7    | 17%          |   | 1       | 0%           |
| Bribery                          | 0             | 0        | In Calc     |  | 0            | 1    | In Calc      |   | 0       | In Calc      |
| Burglary (B&E)                   | 14            | 9        | -36%        |  | 246          | 160  | -35%         |   | 38      | -76%         |
| <b>Counterfeiting/Forgery</b>    | 3             | 5        | 67%         |  | 33           | 19   | -42%         |   | 6       | -17%         |
| Vandalism                        | 20            | 20       | 0%          |  | 374          | 227  | <b>-39</b> % |   | 33      | <b>-39</b> % |
| Embezzlement                     | 0             | 0        | In Calc     |  | 4            | 1    | -75%         |   | 1       | -100%        |
| Extortion/Blackmail              | 0             | 0        | In Calc     |  | 1            | 0    | -100%        |   | 0       | In Calc      |
| Fraud Offenses                   | 11            | 12       | <b>9</b> %  |  | 153          | 95   | -38%         |   | 10      | <b>20</b> %  |
| Robbery                          | 4             | 3        | -25%        |  | 35           | 32   | - <b>9</b> % |   | 2       | <b>50%</b>   |
| Larceny (Total)                  | 30            | 24       | -20%        |  | 293          | 219  | -25%         |   | 48      | -50%         |
| Theft from Building              | 1             | 3        | 200%        |  | 43           | 14   | -67%         |   | 7       | -57%         |
| Theft from Motor<br>Vehicle      | 7             | 6        | -14%        |  | 43           | 38   | -12%         |   | 10      | -40%         |
| Theft from Person                | 1             | 0        | -100%       |  | 14           | 1    | -93%         | 1 | 2       | -100%        |
| Shoplifting                      | 3             | 4        | 33%         |  | 59           | 49   | -17%         | ( | 9       | -56%         |
| Larceny- Miscellaneous           | 18            | 11       | -39%        |  | 134          | 117  | -13%         |   | 20      | -45%         |
| Motor Vehicle Theft              | 2             | 4        | 100%        |  | 47           | 28   | -40%         |   | 3       | 33%          |
| Stolen Property<br>Offenses      | 4             | 1        | -75%        |  | 18           | 13   | -28%         |   | 3       | -67%         |
| Total Crimes Against<br>Property | 88            | 79       | -10%        |  | 1,210        | 802  | -34%         |   | 144     | -45%         |