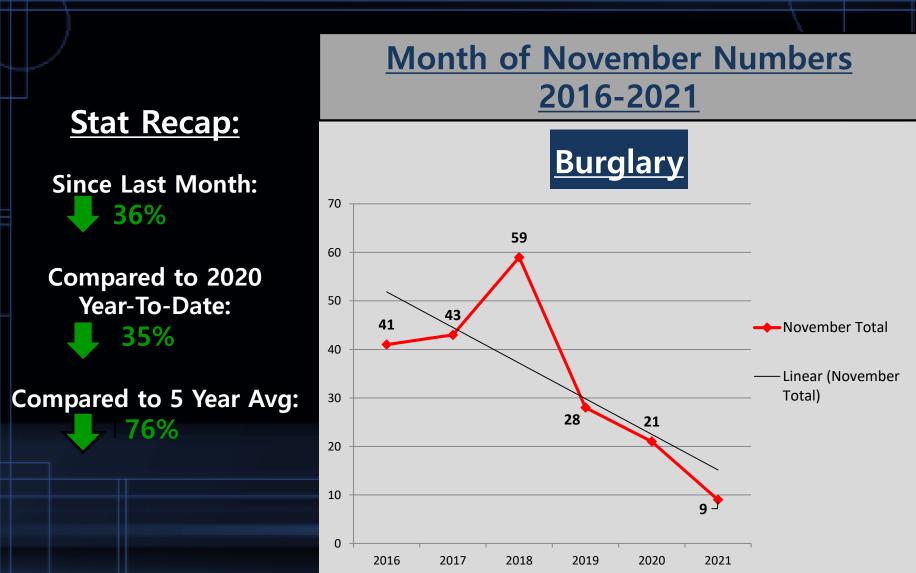

## **Crimes Against Property**

|                                  | <u>4 Week</u> |          |             |  | Year to Date |      |              |   |         |              |
|----------------------------------|---------------|----------|-------------|--|--------------|------|--------------|---|---------|--------------|
|                                  | Oct-2021      | Nov-2021 | %<br>Change |  | 2020         | 2021 | %<br>Change  |   | Average | %<br>Change  |
| Arson                            | 0             | 1        | In Calc     |  | 6            | 7    | 17%          |   | 1       | 0%           |
| Bribery                          | 0             | 0        | In Calc     |  | 0            | 1    | In Calc      |   | 0       | In Calc      |
| Burglary (B&E)                   | 14            | 9        | -36%        |  | 246          | 160  | -35%         |   | 38      | -76%         |
| <b>Counterfeiting/Forgery</b>    | 3             | 5        | 67%         |  | 33           | 19   | -42%         |   | 6       | -17%         |
| Vandalism                        | 20            | 20       | 0%          |  | 374          | 227  | <b>-39</b> % |   | 33      | <b>-39</b> % |
| Embezzlement                     | 0             | 0        | In Calc     |  | 4            | 1    | -75%         |   | 1       | -100%        |
| Extortion/Blackmail              | 0             | 0        | In Calc     |  | 1            | 0    | -100%        |   | 0       | In Calc      |
| Fraud Offenses                   | 11            | 12       | <b>9</b> %  |  | 153          | 95   | -38%         |   | 10      | <b>20</b> %  |
| Robbery                          | 4             | 3        | -25%        |  | 35           | 32   | - <b>9</b> % |   | 2       | <b>50%</b>   |
| Larceny (Total)                  | 30            | 24       | -20%        |  | 293          | 219  | -25%         |   | 48      | -50%         |
| Theft from Building              | 1             | 3        | 200%        |  | 43           | 14   | -67%         |   | 7       | -57%         |
| Theft from Motor<br>Vehicle      | 7             | 6        | -14%        |  | 43           | 38   | -12%         |   | 10      | -40%         |
| Theft from Person                | 1             | 0        | -100%       |  | 14           | 1    | -93%         | 1 | 2       | -100%        |
| Shoplifting                      | 3             | 4        | 33%         |  | 59           | 49   | -17%         | ( | 9       | -56%         |
| Larceny- Miscellaneous           | 18            | 11       | -39%        |  | 134          | 117  | -13%         |   | 20      | -45%         |
| Motor Vehicle Theft              | 2             | 4        | 100%        |  | 47           | 28   | -40%         |   | 3       | 33%          |
| Stolen Property<br>Offenses      | 4             | 1        | -75%        |  | 18           | 13   | -28%         |   | 3       | -67%         |
| Total Crimes Against<br>Property | 88            | 79       | -10%        |  | 1,210        | 802  | -34%         |   | 144     | -45%         |

#### A Closer Look: Burglary with Trendline