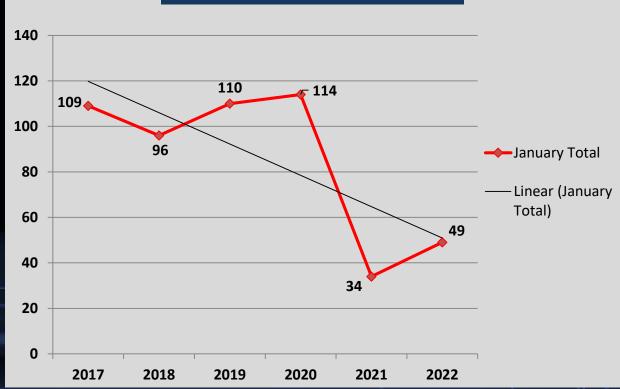

#### A Closer Look: Crimes Against Person with Trendline

#### **Stat Recap:**

**Since Last Month:** 

Compared to 2021 Year-To-Date:

44%

Compared to 5 Year Avg:

47%

# Month of January Numbers 2017-2022