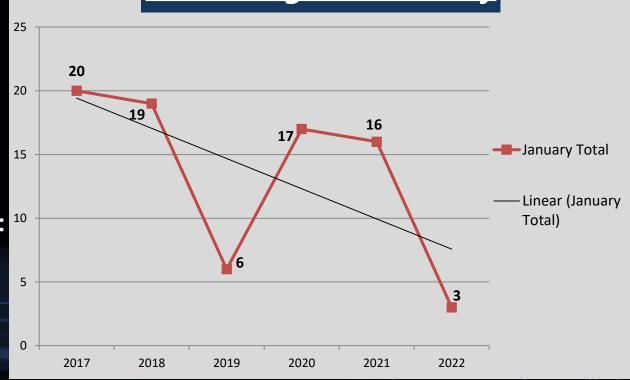

### A Closer Look: Crimes Against Society with Trendline

#### **Stat Recap:**

**Since Last Month:** 

Compared to 2021 Year-to-Date:

Compared to 5 Year Avg: 10

# Month of January Numbers 2017-2022