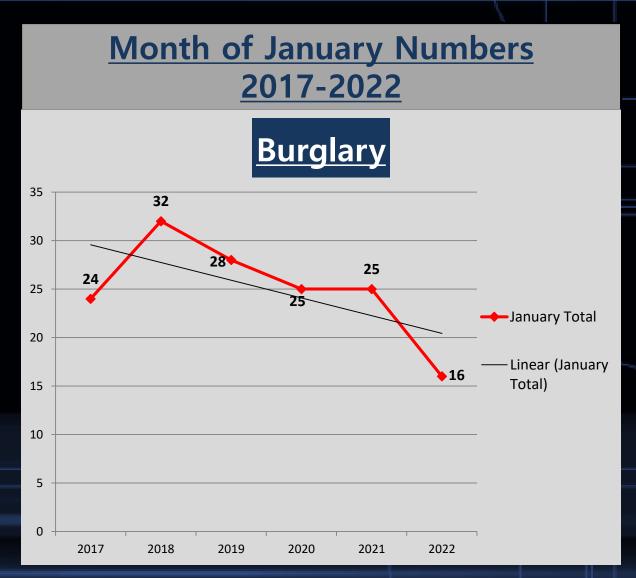

### A Closer Look: Burglary with Trendline

#### **Stat Recap:**

Since Last Month:

42%

Compared to 2021 Year-To-Date:

**36**%

Compared to 5 Year Avg:

76%