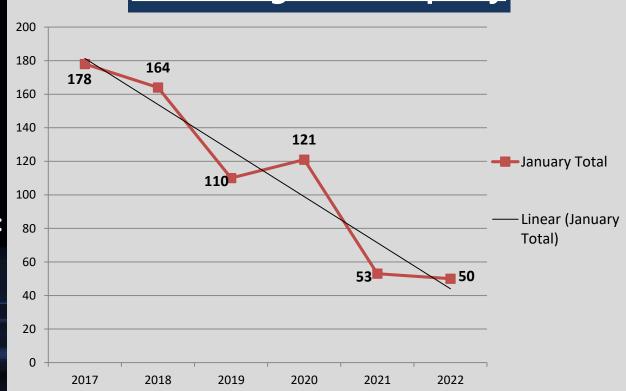

### A Closer Look: Crimes Against Property with Trendline

#### Stat Recap:

**Since Last Month:** 

7%

Compared to 2021 Year-to-Date:

6%

Compared to 5 Year Avg:

# Month of January Numbers 2017-2022