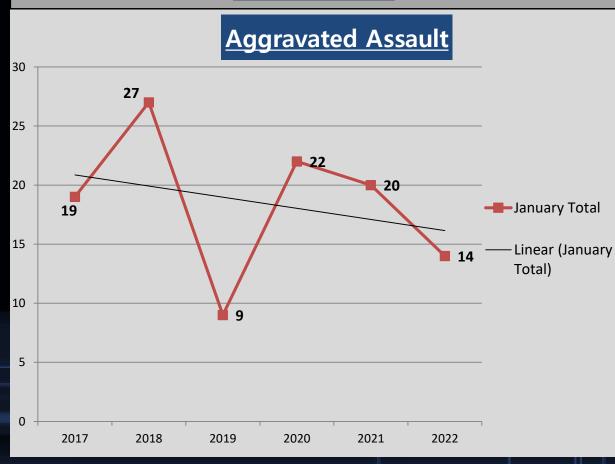

#### A Closer Look: Aggravated Assault with Trendline

#### **Stat Recap:**

Since Last Month: 0%

Compared to 2021 Year-To-Date:

**31%** 

Compared to 5 Year Avg: