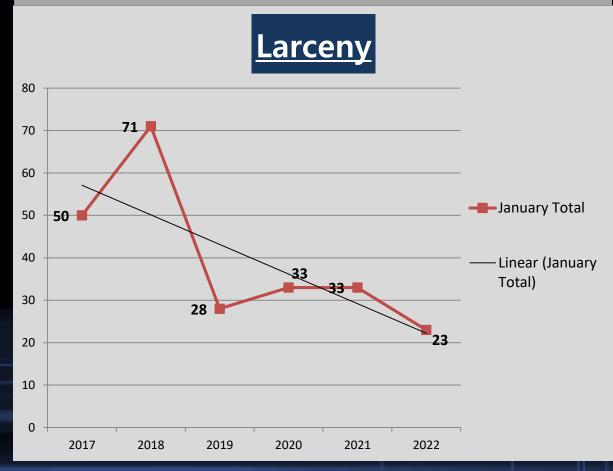

#### A Closer Look: Larceny with Trendline

#### **Stat Recap:**

**Since Last Month:** 

Compared to 2021 Year-To-Date:

**Compared to 5 Year Avg:** 