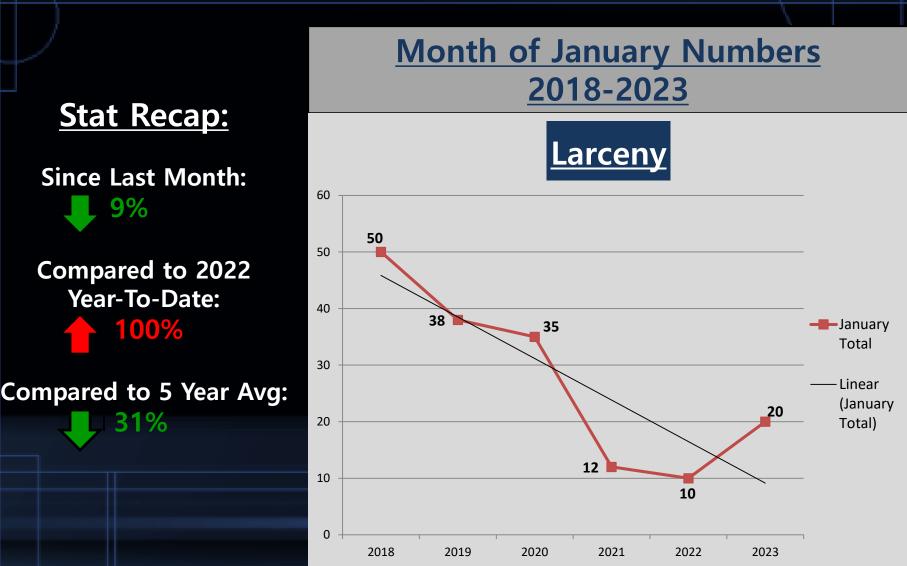

#### A Closer Look: Larceny with Trendline

## **Crimes Against Property**

|                                  | <u>4 Week</u> |          |              |  | Year to Date |      |             |  |         |             |
|----------------------------------|---------------|----------|--------------|--|--------------|------|-------------|--|---------|-------------|
|                                  | Dec-2022      | Jan-2023 | %<br>Change  |  | 2022         | 2023 | %<br>Change |  | Average | %<br>Change |
| Arson                            | 0             | 0        | In Calc      |  | 1            | 0    | -100%       |  | 1       | -100%       |
| Bribery                          | 0             | 0        | In Calc      |  | 0            | 0    | In Calc     |  | 0       | In Calc     |
| Burglary (B&E)                   | 10            | 12       | <b>20</b> %  |  | 7            | 12   | 71%         |  | 20      | -40%        |
| <b>Counterfeiting/Forgery</b>    | 2             | 0        | -100%        |  | 0            | 0    | In Calc     |  | 3       | -100%       |
| Vandalism                        | 16            | 19       | <b>19%</b>   |  | 12           | 19   | <b>58</b> % |  | 24      | -21%        |
| Embezzlement                     | 0             | 0        | In Calc      |  | 0            | 0    | In Calc     |  | 0       | In Calc     |
| Extortion/Blackmail              | 0             | 0        | In Calc      |  | 0            | 0    | In Calc     |  | 0       | In Calc     |
| Fraud Offenses                   | 6             | 5        | -17%         |  | 8            | 5    | -38%        |  | 11      | -55%        |
| Robbery                          | 1             | 4        | 300%         |  | 1            | 4    | 300%        |  | 3       | 33%         |
| Larceny (Total)                  | 22            | 20       | <b>-9</b> %  |  | 10           | 20   | 100%        |  | 29      | -31%        |
| Theft from Building              | 1             | 0        | -100%        |  | 2            | 0    | -100%       |  | 4       | -100%       |
| Theft from Motor<br>Vehicle      | 3             | 3        | 0%           |  | 2            | 3    | 50%         |  | 2       | 50%         |
| Theft from Person                | 0             | 0        | In Calc      |  | 0            | 0    | In Calc     |  | 2       | -100%       |
| Shoplifting                      | 6             | 6        | 0%           |  | 2            | 6    | 200%        |  | 6       | 0%          |
| Larceny- Miscellaneous           | 12            | 11       | <b>-8</b> %  |  | 4            | 11   | 175%        |  | 16      | -31%        |
| Motor Vehicle Theft              | 1             | 5        | <b>400</b> % |  | 5            | 5    | 0%          |  | 4       | 25%         |
| Stolen Property<br>Offenses      | 3             | 0        | -100%        |  | 0            | 0    | In Calc     |  | 2       | -100%       |
| Total Crimes Against<br>Property | 61            | 65       | 7%           |  | 44           | 65   | 48%         |  | 98      | -34%        |