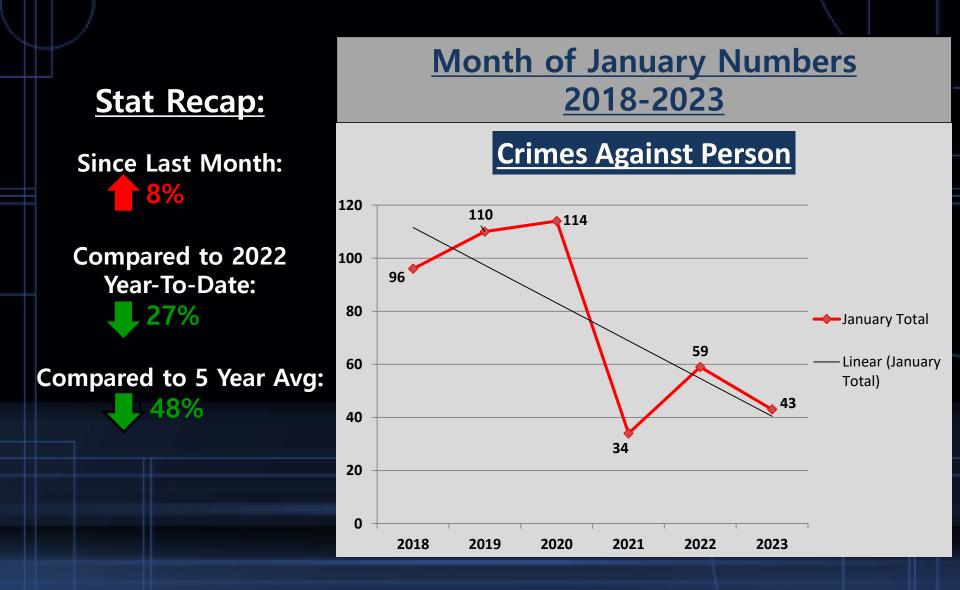

#### A Closer Look: Crimes Against Person with Trendline

## **Crimes Against Person**

|                                         |          | Ye       | ar to Da    | <u>te</u> | <u>5 Year</u> |          |  |         |          |
|-----------------------------------------|----------|----------|-------------|-----------|---------------|----------|--|---------|----------|
|                                         | Dec-2022 | Jan-2023 | % Change    | 2022      | 2023          | % Change |  | Average | % Change |
| Murder/<br>Nonnegligent<br>Manslaughter | 0        | 0        | In Calc     | 0         | 0             | In Calc  |  | 0       | In Calc  |
| Negligent<br>Manslaughter               | 0        | 0        | In Calc     | 0         | 0             | In Calc  |  | 0       | In Calc  |
| Human Trafficking                       | 0        | 0        | In Calc     | 1         | 0             | -100%    |  | 0       | In Calc  |
| Kidnapping/<br>Abduction                | 0        | 1        | In Calc     | 0         | 1             | In Calc  |  | 1       | 0%       |
| Rape                                    | 3        | 5        | <b>67</b> % | 6         | 5             | -17%     |  | 4       | 25%      |
| Fondling                                | 0        | 0        | In Calc     | 1         | 0             | -100%    |  | 2       | -100%    |
| Consensual Sex<br>Offenses              | 1        | 2        | 100%        | 1         | 2             | 100%     |  | 2       | 0%       |
| Aggravated Assault                      | 19       | 15       | -21%        | 24        | 15            | -38%     |  | 23      | -35%     |
| Simple Assault                          | 13       | 13       | 0%          | 14        | 13            | -7%      |  | 39      | -67%     |
| Intimidation                            | 4        | 7        | 75%         | 12        | 7             | -42%     |  | 13      | -46%     |
| Total Crimes Against<br>Person          | 40       | 43       | 8%          | 59        | 43            | -27%     |  | 83      | -48%     |