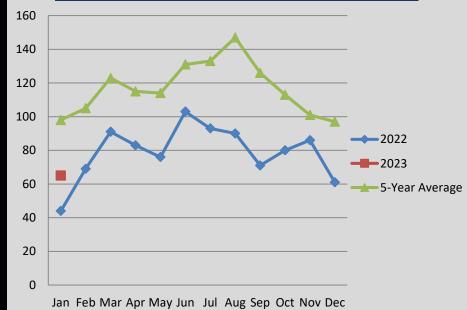

#### A Closer Look: CHANGING CRIME TRENDS

Crimes Against Property Comparison

The charts above help visualize the changing crime trends that we are seeing in Pittsfield, as well as what we may anticipate for the future.

## **Crimes Against Property**

|                                  | <u>4 Week</u> |          |              |  | Year to Date |      |             |  |         |             |
|----------------------------------|---------------|----------|--------------|--|--------------|------|-------------|--|---------|-------------|
|                                  | Dec-2022      | Jan-2023 | %<br>Change  |  | 2022         | 2023 | %<br>Change |  | Average | %<br>Change |
| Arson                            | 0             | 0        | In Calc      |  | 1            | 0    | -100%       |  | 1       | -100%       |
| Bribery                          | 0             | 0        | In Calc      |  | 0            | 0    | In Calc     |  | 0       | In Calc     |
| Burglary (B&E)                   | 10            | 12       | <b>20</b> %  |  | 7            | 12   | 71%         |  | 20      | -40%        |
| <b>Counterfeiting/Forgery</b>    | 2             | 0        | -100%        |  | 0            | 0    | In Calc     |  | 3       | -100%       |
| Vandalism                        | 16            | 19       | <b>19%</b>   |  | 12           | 19   | <b>58</b> % |  | 24      | -21%        |
| Embezzlement                     | 0             | 0        | In Calc      |  | 0            | 0    | In Calc     |  | 0       | In Calc     |
| Extortion/Blackmail              | 0             | 0        | In Calc      |  | 0            | 0    | In Calc     |  | 0       | In Calc     |
| Fraud Offenses                   | 6             | 5        | -17%         |  | 8            | 5    | -38%        |  | 11      | -55%        |
| Robbery                          | 1             | 4        | 300%         |  | 1            | 4    | 300%        |  | 3       | 33%         |
| Larceny (Total)                  | 22            | 20       | <b>-9</b> %  |  | 10           | 20   | 100%        |  | 29      | -31%        |
| Theft from Building              | 1             | 0        | -100%        |  | 2            | 0    | -100%       |  | 4       | -100%       |
| Theft from Motor<br>Vehicle      | 3             | 3        | 0%           |  | 2            | 3    | 50%         |  | 2       | 50%         |
| Theft from Person                | 0             | 0        | In Calc      |  | 0            | 0    | In Calc     |  | 2       | -100%       |
| Shoplifting                      | 6             | 6        | 0%           |  | 2            | 6    | 200%        |  | 6       | 0%          |
| Larceny- Miscellaneous           | 12            | 11       | <b>-8</b> %  |  | 4            | 11   | 175%        |  | 16      | -31%        |
| Motor Vehicle Theft              | 1             | 5        | <b>400</b> % |  | 5            | 5    | 0%          |  | 4       | 25%         |
| Stolen Property<br>Offenses      | 3             | 0        | -100%        |  | 0            | 0    | In Calc     |  | 2       | -100%       |
| Total Crimes Against<br>Property | 61            | 65       | 7%           |  | 44           | 65   | 48%         |  | 98      | -34%        |