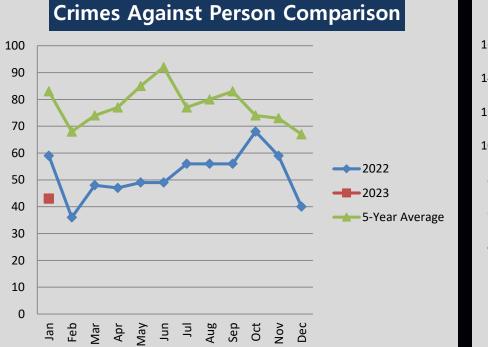

#### A Closer Look: CHANGING CRIME TRENDS

Crimes Against Property Comparison

The charts above help visualize the changing crime trends that we are seeing in Pittsfield, as well as what we may anticipate for the future.

## **Crimes Against Person**

|                                         |          | Ye       | ar to Da    | <u>te</u> | <u>5 Year</u> |          |  |         |          |
|-----------------------------------------|----------|----------|-------------|-----------|---------------|----------|--|---------|----------|
|                                         | Dec-2022 | Jan-2023 | % Change    | 2022      | 2023          | % Change |  | Average | % Change |
| Murder/<br>Nonnegligent<br>Manslaughter | 0        | 0        | In Calc     | 0         | 0             | In Calc  |  | 0       | In Calc  |
| Negligent<br>Manslaughter               | 0        | 0        | In Calc     | 0         | 0             | In Calc  |  | 0       | In Calc  |
| Human Trafficking                       | 0        | 0        | In Calc     | 1         | 0             | -100%    |  | 0       | In Calc  |
| Kidnapping/<br>Abduction                | 0        | 1        | In Calc     | 0         | 1             | In Calc  |  | 1       | 0%       |
| Rape                                    | 3        | 5        | <b>67</b> % | 6         | 5             | -17%     |  | 4       | 25%      |
| Fondling                                | 0        | 0        | In Calc     | 1         | 0             | -100%    |  | 2       | -100%    |
| Consensual Sex<br>Offenses              | 1        | 2        | 100%        | 1         | 2             | 100%     |  | 2       | 0%       |
| Aggravated Assault                      | 19       | 15       | -21%        | 24        | 15            | -38%     |  | 23      | -35%     |
| Simple Assault                          | 13       | 13       | 0%          | 14        | 13            | -7%      |  | 39      | -67%     |
| Intimidation                            | 4        | 7        | 75%         | 12        | 7             | -42%     |  | 13      | -46%     |
| Total Crimes Against<br>Person          | 40       | 43       | 8%          | 59        | 43            | -27%     |  | 83      | -48%     |