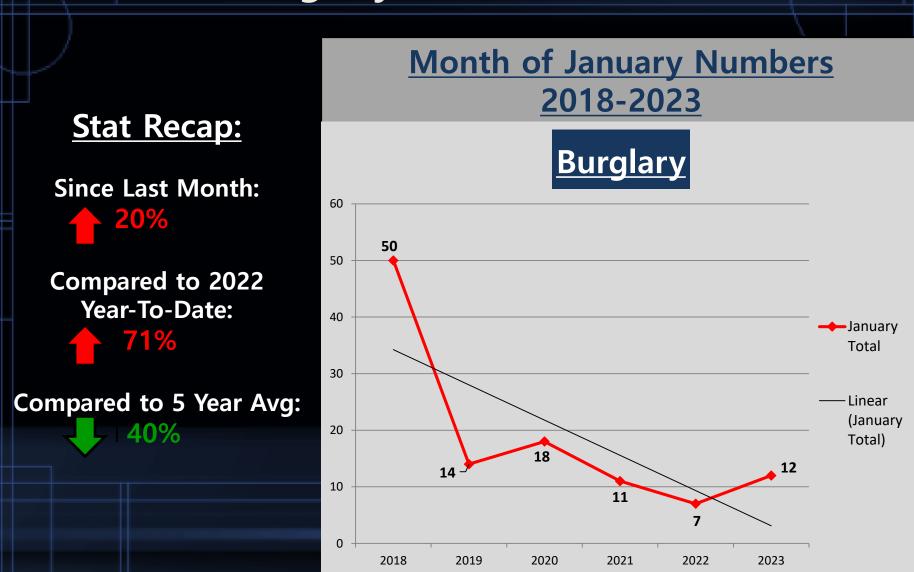

#### A Closer Look: Burglary with Trendline

## **Crimes Against Property**

|                                  | <u>4 Week</u> |          |              |  | Year to Date |      |             |  |         |             |
|----------------------------------|---------------|----------|--------------|--|--------------|------|-------------|--|---------|-------------|
|                                  | Dec-2022      | Jan-2023 | %<br>Change  |  | 2022         | 2023 | %<br>Change |  | Average | %<br>Change |
| Arson                            | 0             | 0        | In Calc      |  | 1            | 0    | -100%       |  | 1       | -100%       |
| Bribery                          | 0             | 0        | In Calc      |  | 0            | 0    | In Calc     |  | 0       | In Calc     |
| Burglary (B&E)                   | 10            | 12       | <b>20</b> %  |  | 7            | 12   | 71%         |  | 20      | -40%        |
| <b>Counterfeiting/Forgery</b>    | 2             | 0        | -100%        |  | 0            | 0    | In Calc     |  | 3       | -100%       |
| Vandalism                        | 16            | 19       | <b>19%</b>   |  | 12           | 19   | <b>58</b> % |  | 24      | -21%        |
| Embezzlement                     | 0             | 0        | In Calc      |  | 0            | 0    | In Calc     |  | 0       | In Calc     |
| Extortion/Blackmail              | 0             | 0        | In Calc      |  | 0            | 0    | In Calc     |  | 0       | In Calc     |
| Fraud Offenses                   | 6             | 5        | -17%         |  | 8            | 5    | -38%        |  | 11      | -55%        |
| Robbery                          | 1             | 4        | 300%         |  | 1            | 4    | 300%        |  | 3       | 33%         |
| Larceny (Total)                  | 22            | 20       | <b>-9</b> %  |  | 10           | 20   | 100%        |  | 29      | -31%        |
| Theft from Building              | 1             | 0        | -100%        |  | 2            | 0    | -100%       |  | 4       | -100%       |
| Theft from Motor<br>Vehicle      | 3             | 3        | 0%           |  | 2            | 3    | 50%         |  | 2       | 50%         |
| Theft from Person                | 0             | 0        | In Calc      |  | 0            | 0    | In Calc     |  | 2       | -100%       |
| Shoplifting                      | 6             | 6        | 0%           |  | 2            | 6    | 200%        |  | 6       | 0%          |
| Larceny- Miscellaneous           | 12            | 11       | <b>-8</b> %  |  | 4            | 11   | 175%        |  | 16      | -31%        |
| Motor Vehicle Theft              | 1             | 5        | <b>400</b> % |  | 5            | 5    | 0%          |  | 4       | 25%         |
| Stolen Property<br>Offenses      | 3             | 0        | -100%        |  | 0            | 0    | In Calc     |  | 2       | -100%       |
| Total Crimes Against<br>Property | 61            | 65       | 7%           |  | 44           | 65   | 48%         |  | 98      | -34%        |