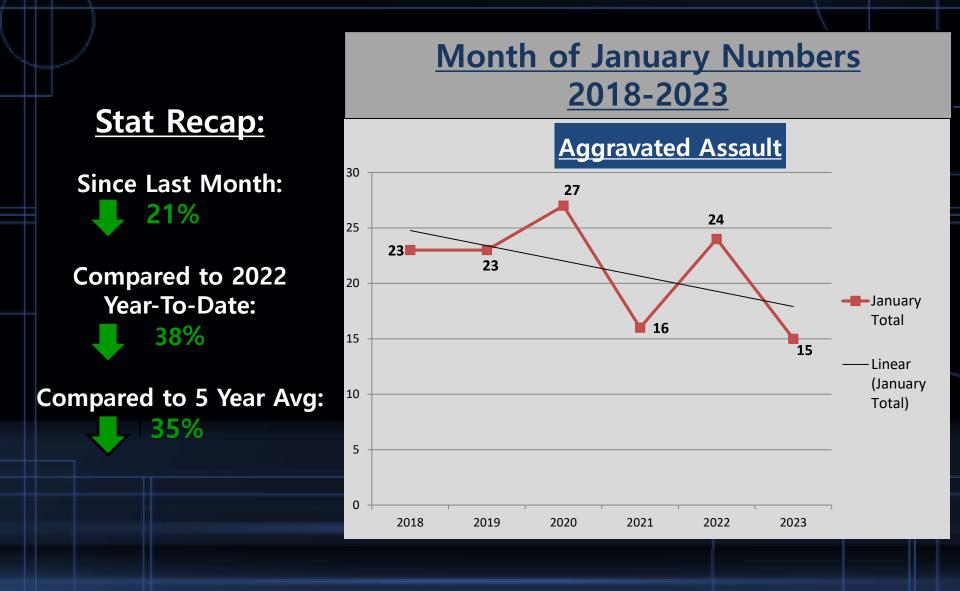

#### A Closer Look: Aggravated Assault with Trendline

## **Crimes Against Person**

|                                         |          | Ye       | ar to Da    | <u>te</u> | <u>5 Year</u> |          |  |         |          |
|-----------------------------------------|----------|----------|-------------|-----------|---------------|----------|--|---------|----------|
|                                         | Dec-2022 | Jan-2023 | % Change    | 2022      | 2023          | % Change |  | Average | % Change |
| Murder/<br>Nonnegligent<br>Manslaughter | 0        | 0        | In Calc     | 0         | 0             | In Calc  |  | 0       | In Calc  |
| Negligent<br>Manslaughter               | 0        | 0        | In Calc     | 0         | 0             | In Calc  |  | 0       | In Calc  |
| Human Trafficking                       | 0        | 0        | In Calc     | 1         | 0             | -100%    |  | 0       | In Calc  |
| Kidnapping/<br>Abduction                | 0        | 1        | In Calc     | 0         | 1             | In Calc  |  | 1       | 0%       |
| Rape                                    | 3        | 5        | <b>67</b> % | 6         | 5             | -17%     |  | 4       | 25%      |
| Fondling                                | 0        | 0        | In Calc     | 1         | 0             | -100%    |  | 2       | -100%    |
| Consensual Sex<br>Offenses              | 1        | 2        | 100%        | 1         | 2             | 100%     |  | 2       | 0%       |
| Aggravated Assault                      | 19       | 15       | -21%        | 24        | 15            | -38%     |  | 23      | -35%     |
| Simple Assault                          | 13       | 13       | 0%          | 14        | 13            | -7%      |  | 39      | -67%     |
| Intimidation                            | 4        | 7        | 75%         | 12        | 7             | -42%     |  | 13      | -46%     |
| Total Crimes Against<br>Person          | 40       | 43       | 8%          | 59        | 43            | -27%     |  | 83      | -48%     |