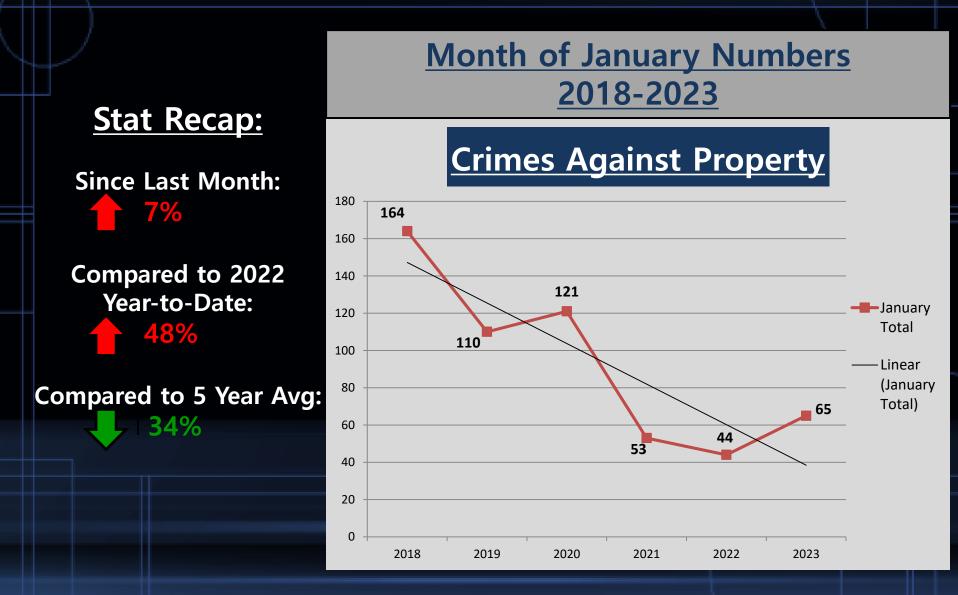

#### A Closer Look: Crimes Against Property with Trendline

## **Crimes Against Property**

|                                  | <u>4 Week</u> |          |              |  | Year to Date |      |             |  |         |             |
|----------------------------------|---------------|----------|--------------|--|--------------|------|-------------|--|---------|-------------|
|                                  | Dec-2022      | Jan-2023 | %<br>Change  |  | 2022         | 2023 | %<br>Change |  | Average | %<br>Change |
| Arson                            | 0             | 0        | In Calc      |  | 1            | 0    | -100%       |  | 1       | -100%       |
| Bribery                          | 0             | 0        | In Calc      |  | 0            | 0    | In Calc     |  | 0       | In Calc     |
| Burglary (B&E)                   | 10            | 12       | <b>20</b> %  |  | 7            | 12   | 71%         |  | 20      | -40%        |
| <b>Counterfeiting/Forgery</b>    | 2             | 0        | -100%        |  | 0            | 0    | In Calc     |  | 3       | -100%       |
| Vandalism                        | 16            | 19       | <b>19%</b>   |  | 12           | 19   | <b>58</b> % |  | 24      | -21%        |
| Embezzlement                     | 0             | 0        | In Calc      |  | 0            | 0    | In Calc     |  | 0       | In Calc     |
| Extortion/Blackmail              | 0             | 0        | In Calc      |  | 0            | 0    | In Calc     |  | 0       | In Calc     |
| Fraud Offenses                   | 6             | 5        | -17%         |  | 8            | 5    | -38%        |  | 11      | -55%        |
| Robbery                          | 1             | 4        | 300%         |  | 1            | 4    | 300%        |  | 3       | 33%         |
| Larceny (Total)                  | 22            | 20       | <b>-9</b> %  |  | 10           | 20   | 100%        |  | 29      | -31%        |
| Theft from Building              | 1             | 0        | -100%        |  | 2            | 0    | -100%       |  | 4       | -100%       |
| Theft from Motor<br>Vehicle      | 3             | 3        | 0%           |  | 2            | 3    | 50%         |  | 2       | 50%         |
| Theft from Person                | 0             | 0        | In Calc      |  | 0            | 0    | In Calc     |  | 2       | -100%       |
| Shoplifting                      | 6             | 6        | 0%           |  | 2            | 6    | 200%        |  | 6       | 0%          |
| Larceny- Miscellaneous           | 12            | 11       | <b>-8</b> %  |  | 4            | 11   | 175%        |  | 16      | -31%        |
| Motor Vehicle Theft              | 1             | 5        | <b>400</b> % |  | 5            | 5    | 0%          |  | 4       | 25%         |
| Stolen Property<br>Offenses      | 3             | 0        | -100%        |  | 0            | 0    | In Calc     |  | 2       | -100%       |
| Total Crimes Against<br>Property | 61            | 65       | 7%           |  | 44           | 65   | 48%         |  | 98      | -34%        |