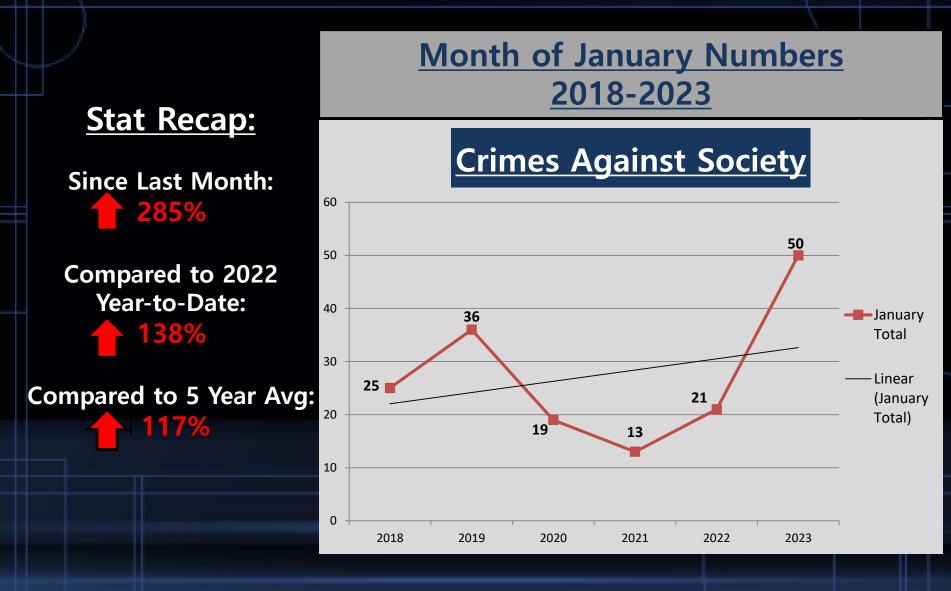

#### A Closer Look: Crimes Against Society with Trendline

## **Crimes Against Society**

|          | Ye                                      | a <mark>r to</mark> Da         | <u>te</u>                                                                                                                       | <u>5 Year</u>                                                                                                  |                                                                                                                                 |                                                                                                                                                                                                                                |                                                                                                                                                                                                                                |                                                                                                                                                                                                                                                        |
|----------|-----------------------------------------|--------------------------------|---------------------------------------------------------------------------------------------------------------------------------|----------------------------------------------------------------------------------------------------------------|---------------------------------------------------------------------------------------------------------------------------------|--------------------------------------------------------------------------------------------------------------------------------------------------------------------------------------------------------------------------------|--------------------------------------------------------------------------------------------------------------------------------------------------------------------------------------------------------------------------------|--------------------------------------------------------------------------------------------------------------------------------------------------------------------------------------------------------------------------------------------------------|
| Dec-2022 | Jan-2023                                | % Change                       | 2022                                                                                                                            | 2023                                                                                                           | % Change                                                                                                                        |                                                                                                                                                                                                                                | Average                                                                                                                                                                                                                        | % Change                                                                                                                                                                                                                                               |
| 0        | 0                                       | In Calc                        | 0                                                                                                                               | 0                                                                                                              | In Calc                                                                                                                         |                                                                                                                                                                                                                                | 0                                                                                                                                                                                                                              | In Calc                                                                                                                                                                                                                                                |
| 3        | 22                                      | 633%                           | 11                                                                                                                              | 22                                                                                                             | 100%                                                                                                                            |                                                                                                                                                                                                                                | 13                                                                                                                                                                                                                             | 69%                                                                                                                                                                                                                                                    |
| 0        | 0                                       | In Calc                        | 0                                                                                                                               | 0                                                                                                              | In Calc                                                                                                                         |                                                                                                                                                                                                                                | 0                                                                                                                                                                                                                              | In Calc                                                                                                                                                                                                                                                |
| 0        | 0                                       | In Calc                        | 0                                                                                                                               | 0                                                                                                              | In Calc                                                                                                                         |                                                                                                                                                                                                                                | 0                                                                                                                                                                                                                              | In Calc                                                                                                                                                                                                                                                |
| 10       | 28                                      | <b>180</b> %                   | 10                                                                                                                              | 28                                                                                                             | 180%                                                                                                                            |                                                                                                                                                                                                                                | 10                                                                                                                                                                                                                             | 180%                                                                                                                                                                                                                                                   |
| 13       | 50                                      | <b>28</b> 5%                   | 21                                                                                                                              | 50                                                                                                             | 138%                                                                                                                            |                                                                                                                                                                                                                                | 23                                                                                                                                                                                                                             | 117%                                                                                                                                                                                                                                                   |
|          | Dec-2022<br>0<br>3<br>0<br>0<br>0<br>10 | 0 0   3 22   0 0   0 0   10 28 | Dec-2022   Jan-2023   % Change     0   0   In Calc     3   22   633%     0   0   In Calc     0   0   In Calc     10   28   180% | Dec-2022 Jan-2023 % Change 2022   0 0 In Calc 0   3 22 633% 11   0 0 In Calc 0   0 0 In Calc 0   10 28 180% 10 | Dec-2022 Jan-2023 % Change 2022 2023   0 0 In Calc 0 0   3 22 633% 11 22   0 0 In Calc 0 0   0 0 In Calc 0 0   10 28 180% 10 28 | Dec-2022 Jan-2023 % Change 2022 2023 % Change   0 0 In Calc 0 0 In Calc   3 22 633% 11 22 100%   0 0 In Calc 0 0 In Calc   10 28 180% 10 28 180% | Dec-2022 Jan-2023 % Change 2022 2023 % Change   0 0 In Calc 0 0 In Calc   3 22 633% 11 22 100%   0 0 In Calc 0 0 In Calc   10 28 180% 10 28 180% | Dec-2022 Jan-2023 % Change 2022 2023 % Change Average   0 0 In Calc 0 0 In Calc 0   3 22 633% 11 22 100% 13   0 0 In Calc 0 0 In Calc 0   0 0 In Calc 0 0 In Calc 0   0 0 In Calc 0 0 In Calc 0   0 0 In Calc 0 0 In Calc 0   10 28 180% 10 28 180% 10 |