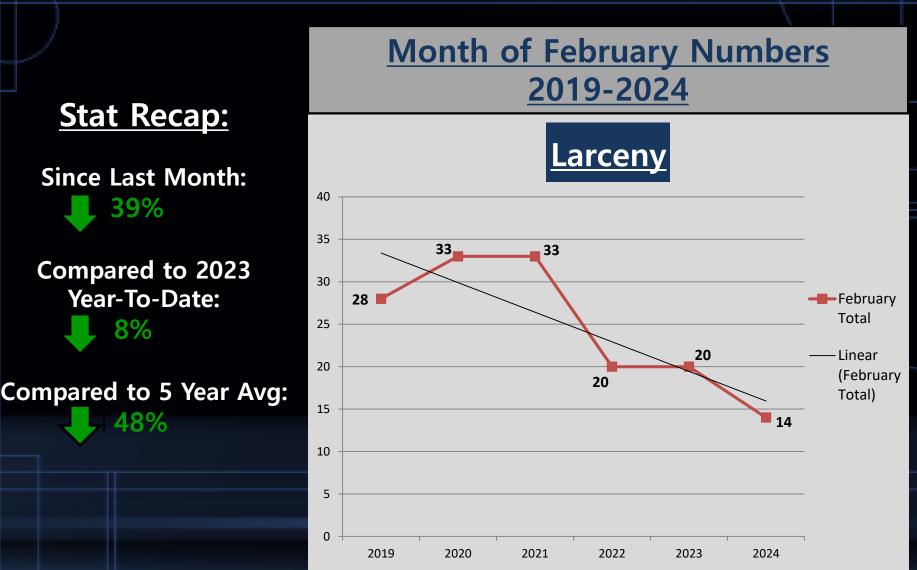

#### A Closer Look: Larceny with Trendline

## **Crimes Against Property**

|                                  |          | <u>4 Week</u> |             |  |      | Year to Date |             |   |         |               |  |
|----------------------------------|----------|---------------|-------------|--|------|--------------|-------------|---|---------|---------------|--|
|                                  | Jan-2024 | Feb-2024      | %<br>Change |  | 2023 | 2024         | %<br>Change |   | Average | %<br>Change   |  |
| Arson                            | 0        | 0             | In Calc     |  | 0    | 0            | In Calc     |   | 0       | In Calc       |  |
| Bribery                          | 0        | 0             | In Calc     |  | 0    | 0            | In Calc     |   | 0       | In Calc       |  |
| Burglary (B&E)                   | 8        | 9             | 13%         |  | 20   | 17           | -15%        |   | 20      | -55%          |  |
| <b>Counterfeiting/Forgery</b>    | 4        | 0             | -100%       |  | 3    | 4            | 33%         |   | 3       | -100%         |  |
| Vandalism                        | 14       | 14            | 0%          |  | 37   | 28           | -24%        |   | 17      | <b>-18</b> %  |  |
| Embezzlement                     | 0        | 0             | In Calc     |  | 0    | 0            | In Calc     |   | 0       | In Calc       |  |
| Extortion/Blackmail              | 0        | 1             | In Calc     |  | 0    | 1            | In Calc     |   | 0       | In Calc       |  |
| Fraud Offenses                   | 6        | 5             | -17%        |  | 11   | 11           | 0%          |   | 10      | -50%          |  |
| Robbery                          | 0        | 2             | In Calc     |  | 6    | 2            | -67%        |   | 1       | 100%          |  |
| Larceny (Total)                  | 23       | 14            | -39%        |  | 40   | 37           | -8%         |   | 27      | -48%          |  |
| Theft from Building              | 1        | 3             | 200%        |  | 0    | 4            | In Calc     |   | 3       | 0%            |  |
| Theft from Motor<br>Vehicle      | 4        | 2             | -50%        |  | 13   | 6            | -54%        |   | 9       | - <b>78</b> % |  |
| Theft from Person                | 0        | 0             | In Calc     |  | 0    | 0            | In Calc     | 1 | 1       | -100%         |  |
| Shoplifting                      | 6        | 7             | 17%         |  | 10   | 13           | <b>30%</b>  | 1 | 3       | 133%          |  |
| Larceny- Miscellaneous           | 12       | 2             | -83%        |  | 17   | 14           | <b>-18%</b> |   | 10      | -80%          |  |
| Motor Vehicle Theft              | 4        | 1             | -75%        |  | 8    | 5            | -38%        |   | 2       | -50%          |  |
| Stolen Property<br>Offenses      | 1        | 0             | -100%       |  | 1    | 1            | 0%          |   | 1       | -100%         |  |
| Total Crimes Against<br>Property | 60       | 46            | -23%        |  | 126  | 106          | -16%        |   | 82      | -44%          |  |