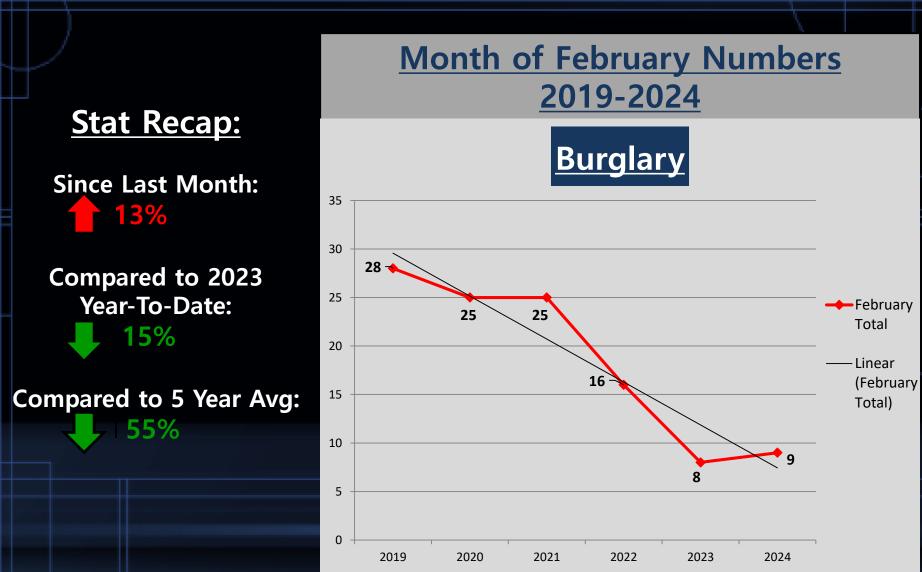

#### A Closer Look: Burglary with Trendline

## **Crimes Against Property**

|                                  |          | <u>4 Week</u> |             |  |      | Year to Date |             |   |         |               |  |
|----------------------------------|----------|---------------|-------------|--|------|--------------|-------------|---|---------|---------------|--|
|                                  | Jan-2024 | Feb-2024      | %<br>Change |  | 2023 | 2024         | %<br>Change |   | Average | %<br>Change   |  |
| Arson                            | 0        | 0             | In Calc     |  | 0    | 0            | In Calc     |   | 0       | In Calc       |  |
| Bribery                          | 0        | 0             | In Calc     |  | 0    | 0            | In Calc     |   | 0       | In Calc       |  |
| Burglary (B&E)                   | 8        | 9             | 13%         |  | 20   | 17           | -15%        |   | 20      | -55%          |  |
| <b>Counterfeiting/Forgery</b>    | 4        | 0             | -100%       |  | 3    | 4            | 33%         |   | 3       | -100%         |  |
| Vandalism                        | 14       | 14            | 0%          |  | 37   | 28           | -24%        |   | 17      | <b>-18</b> %  |  |
| Embezzlement                     | 0        | 0             | In Calc     |  | 0    | 0            | In Calc     |   | 0       | In Calc       |  |
| Extortion/Blackmail              | 0        | 1             | In Calc     |  | 0    | 1            | In Calc     |   | 0       | In Calc       |  |
| Fraud Offenses                   | 6        | 5             | -17%        |  | 11   | 11           | 0%          |   | 10      | -50%          |  |
| Robbery                          | 0        | 2             | In Calc     |  | 6    | 2            | -67%        |   | 1       | 100%          |  |
| Larceny (Total)                  | 23       | 14            | -39%        |  | 40   | 37           | -8%         |   | 27      | -48%          |  |
| Theft from Building              | 1        | 3             | 200%        |  | 0    | 4            | In Calc     |   | 3       | 0%            |  |
| Theft from Motor<br>Vehicle      | 4        | 2             | -50%        |  | 13   | 6            | -54%        |   | 9       | - <b>78</b> % |  |
| Theft from Person                | 0        | 0             | In Calc     |  | 0    | 0            | In Calc     | 1 | 1       | -100%         |  |
| Shoplifting                      | 6        | 7             | 17%         |  | 10   | 13           | <b>30%</b>  | 1 | 3       | 133%          |  |
| Larceny- Miscellaneous           | 12       | 2             | -83%        |  | 17   | 14           | <b>-18%</b> |   | 10      | -80%          |  |
| Motor Vehicle Theft              | 4        | 1             | -75%        |  | 8    | 5            | -38%        |   | 2       | -50%          |  |
| Stolen Property<br>Offenses      | 1        | 0             | -100%       |  | 1    | 1            | 0%          |   | 1       | -100%         |  |
| Total Crimes Against<br>Property | 60       | 46            | -23%        |  | 126  | 106          | -16%        |   | 82      | -44%          |  |