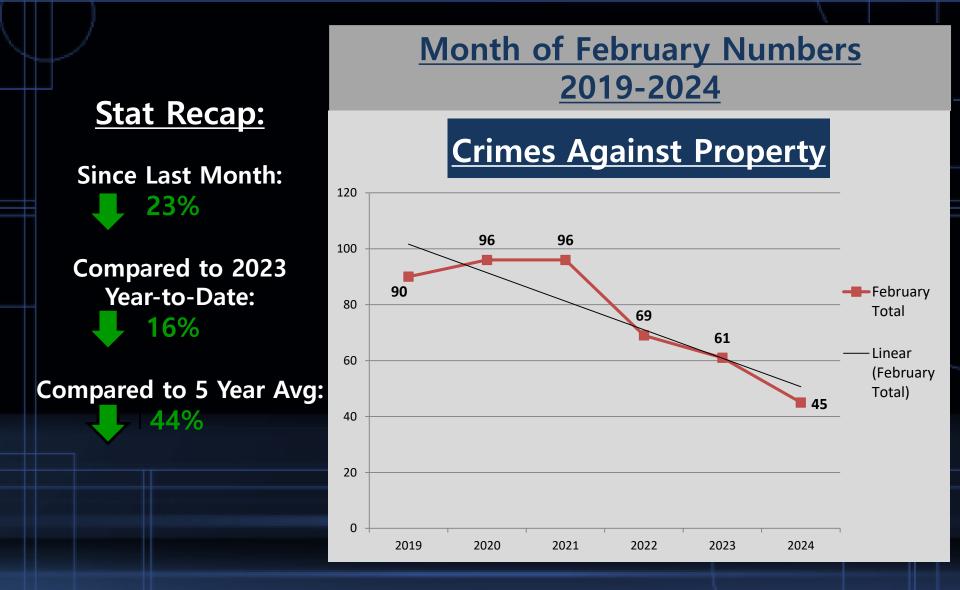

#### A Closer Look: Crimes Against Property with Trendline

## **Crimes Against Property**

|                                  |          | <u>4 Week</u> |             |  |      | Year to Date |             |   |         |               |  |
|----------------------------------|----------|---------------|-------------|--|------|--------------|-------------|---|---------|---------------|--|
|                                  | Jan-2024 | Feb-2024      | %<br>Change |  | 2023 | 2024         | %<br>Change |   | Average | %<br>Change   |  |
| Arson                            | 0        | 0             | In Calc     |  | 0    | 0            | In Calc     |   | 0       | In Calc       |  |
| Bribery                          | 0        | 0             | In Calc     |  | 0    | 0            | In Calc     |   | 0       | In Calc       |  |
| Burglary (B&E)                   | 8        | 9             | 13%         |  | 20   | 17           | -15%        |   | 20      | -55%          |  |
| <b>Counterfeiting/Forgery</b>    | 4        | 0             | -100%       |  | 3    | 4            | 33%         |   | 3       | -100%         |  |
| Vandalism                        | 14       | 14            | 0%          |  | 37   | 28           | -24%        |   | 17      | <b>-18</b> %  |  |
| Embezzlement                     | 0        | 0             | In Calc     |  | 0    | 0            | In Calc     |   | 0       | In Calc       |  |
| Extortion/Blackmail              | 0        | 1             | In Calc     |  | 0    | 1            | In Calc     |   | 0       | In Calc       |  |
| Fraud Offenses                   | 6        | 5             | -17%        |  | 11   | 11           | 0%          |   | 10      | -50%          |  |
| Robbery                          | 0        | 2             | In Calc     |  | 6    | 2            | -67%        |   | 1       | 100%          |  |
| Larceny (Total)                  | 23       | 14            | -39%        |  | 40   | 37           | -8%         |   | 27      | -48%          |  |
| Theft from Building              | 1        | 3             | 200%        |  | 0    | 4            | In Calc     |   | 3       | 0%            |  |
| Theft from Motor<br>Vehicle      | 4        | 2             | -50%        |  | 13   | 6            | -54%        |   | 9       | - <b>78</b> % |  |
| Theft from Person                | 0        | 0             | In Calc     |  | 0    | 0            | In Calc     | 1 | 1       | -100%         |  |
| Shoplifting                      | 6        | 7             | 17%         |  | 10   | 13           | <b>30%</b>  | 1 | 3       | 133%          |  |
| Larceny- Miscellaneous           | 12       | 2             | -83%        |  | 17   | 14           | <b>-18%</b> |   | 10      | -80%          |  |
| Motor Vehicle Theft              | 4        | 1             | -75%        |  | 8    | 5            | -38%        |   | 2       | -50%          |  |
| Stolen Property<br>Offenses      | 1        | 0             | -100%       |  | 1    | 1            | 0%          |   | 1       | -100%         |  |
| Total Crimes Against<br>Property | 60       | 46            | -23%        |  | 126  | 106          | -16%        |   | 82      | -44%          |  |