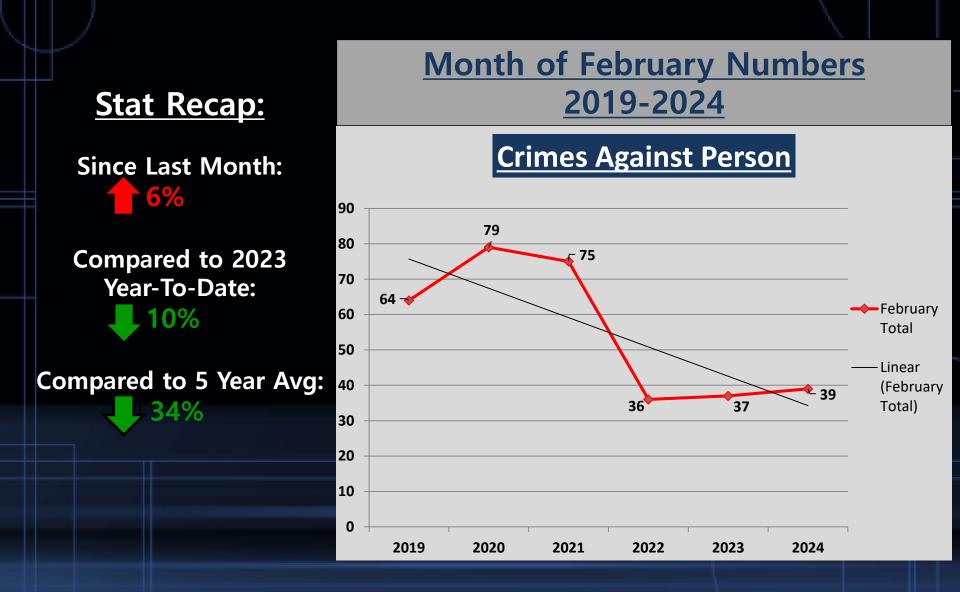

#### A Closer Look: Crimes Against Person with Trendline

### **Crimes Against Person**

|                                         |          | <u>Year to Date</u> |            |      |      | <u>5 Year</u> |  |         |             |
|-----------------------------------------|----------|---------------------|------------|------|------|---------------|--|---------|-------------|
|                                         | Jan-2024 | Feb-2024            | % Change   | 2023 | 2024 | % Change      |  | Average | % Change    |
| Murder/<br>Nonnegligent<br>Manslaughter | 0        | 0                   | In Calc    | 0    | 0    | In Calc       |  | 0       | In Calc     |
| Negligent<br>Manslaughter               | 0        | 0                   | In Calc    | 0    | 0    | In Calc       |  | 0       | In Calc     |
| Human Trafficking                       | 0        | 0                   | In Calc    | 0    | 0    | In Calc       |  | 0       | In Calc     |
| Kidnapping/<br>Abduction                | 0        | 0                   | In Calc    | 1    | 0    | -100%         |  | 0       | In Calc     |
| Rape                                    | 2        | 3                   | <b>50%</b> | 9    | 5    | -44%          |  | 3       | 0%          |
| Fondling                                | 1        | 0                   | -100%      | 4    | 1    | -75%          |  | 2       | -100%       |
| Consensual Sex<br>Offenses              | 0        | 0                   | In Calc    | 2    | 0    | -100%         |  | 1       | -100%       |
| Aggravated Assault                      | 13       | 20                  | 54%        | 33   | 33   | 0%            |  | 17      | <b>18</b> % |
| Simple Assault                          | 13       | 8                   | -38%       | 22   | 21   | -5%           |  | 26      | -69%        |
| Intimidation                            | 7        | 7                   | 0%         | 11   | 14   | 27%           |  | 9       | -22%        |
| Total Crimes Against<br>Person          | 36       | 38                  | 6%         | 82   | 74   | -10%          |  | 58      | -34%        |