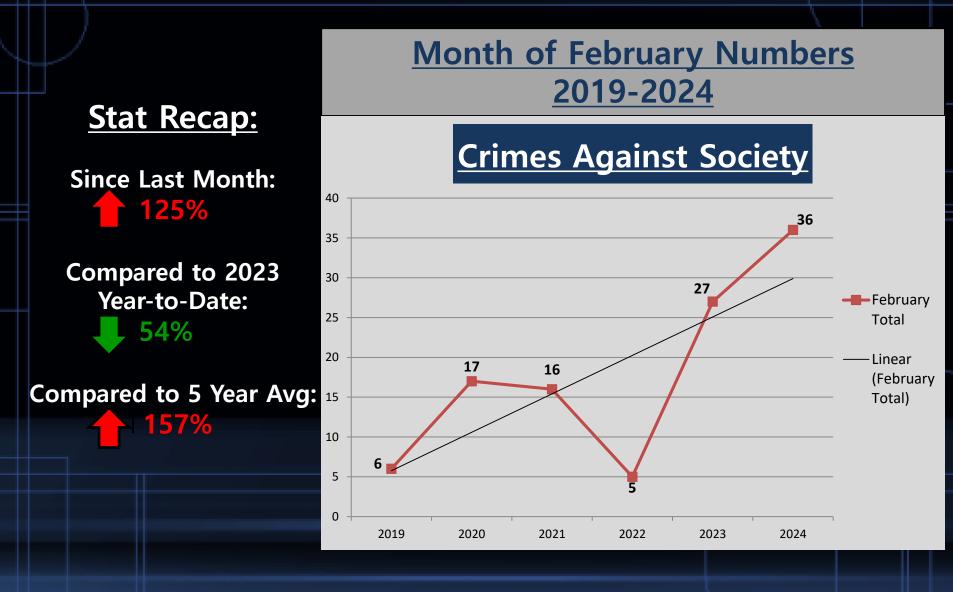

#### A Closer Look: Crimes Against Society with Trendline

### **Crimes Against Society**

|                                 | <u>4 Week</u> |          |          | <u>Year to Date</u> |      |          |  | <u>5 Year</u> |              |  |
|---------------------------------|---------------|----------|----------|---------------------|------|----------|--|---------------|--------------|--|
|                                 | Jan-2024      | Feb-2024 | % Change | 2023                | 2024 | % Change |  | Average       | % Change     |  |
| Animal Cruelty                  | 0             | 0        | In Calc  | 0                   | 0    | In Calc  |  | 0             | In Calc      |  |
| Drug/Narcotic<br>Offenses       | 11            | 21       | 91%      | 63                  | 32   | -49%     |  | 11            | <b>91</b> %  |  |
| Gambling Offenses               | 0             | 0        | In Calc  | 0                   | 0    | In Calc  |  | 0             | In Calc      |  |
| Prostitution<br>Offenses        | 0             | 0        | In Calc  | 0                   | 0    | In Calc  |  | 0             | In Calc      |  |
| Weapon Law<br>Violations        | 5             | 15       | 200%     | 50                  | 20   | -60%     |  | 3             | <b>400</b> % |  |
| Total Crimes Against<br>Society | 16            | 36       | 125%     | 113                 | 52   | -54%     |  | 14            | 157%         |  |
|                                 |               |          |          |                     |      |          |  |               |              |  |