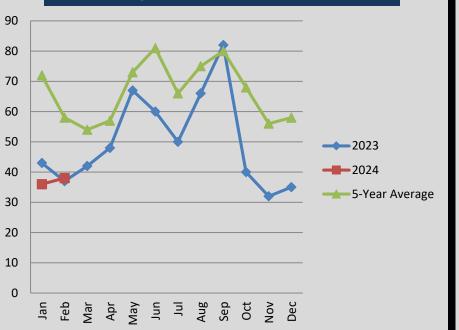

#### A Closer Look: CHANGING CRIME TRENDS

**Crimes Against Person Comparison** 

#### **Crimes Against Property Comparison**

The charts above help visualize the changing crime trends that we are seeing in Pittsfield, as well as what we may anticipate for the future.