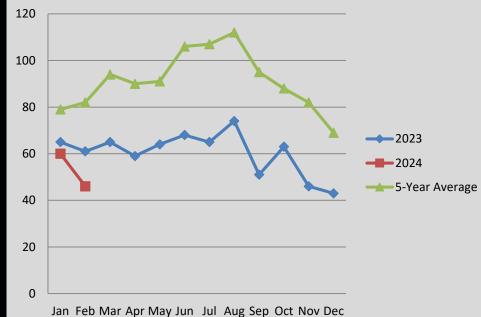

#### **Crimes Against Property Comparison**

The charts above help visualize the changing crime trends that we are seeing in Pittsfield, as well as what we may anticipate for the future.