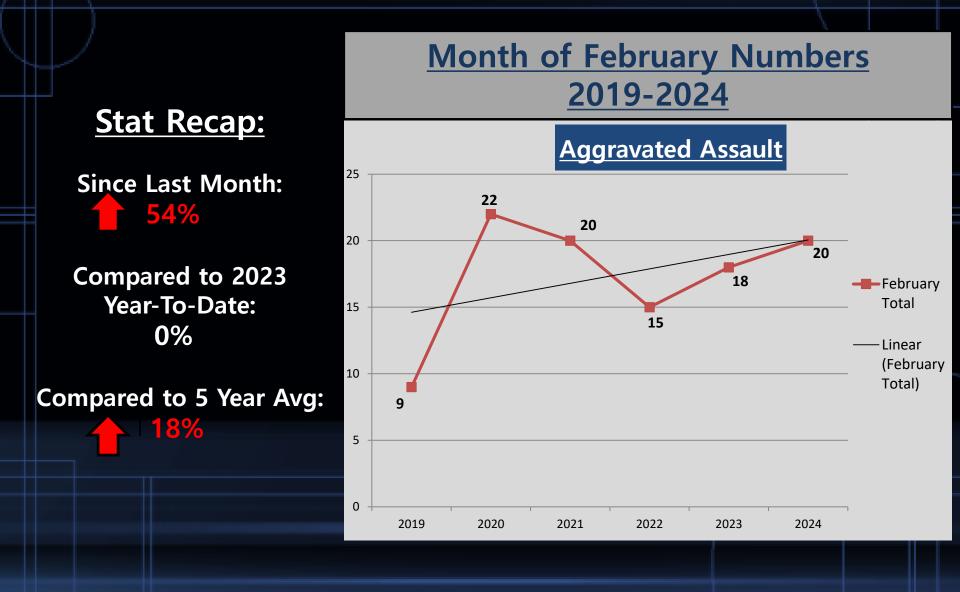

#### A Closer Look: Aggravated Assault with Trendline

### **Crimes Against Person**

|                                         |          | <u>Year to Date</u> |            |      |      | <u>5 Year</u> |  |         |             |
|-----------------------------------------|----------|---------------------|------------|------|------|---------------|--|---------|-------------|
|                                         | Jan-2024 | Feb-2024            | % Change   | 2023 | 2024 | % Change      |  | Average | % Change    |
| Murder/<br>Nonnegligent<br>Manslaughter | 0        | 0                   | In Calc    | 0    | 0    | In Calc       |  | 0       | In Calc     |
| Negligent<br>Manslaughter               | 0        | 0                   | In Calc    | 0    | 0    | In Calc       |  | 0       | In Calc     |
| Human Trafficking                       | 0        | 0                   | In Calc    | 0    | 0    | In Calc       |  | 0       | In Calc     |
| Kidnapping/<br>Abduction                | 0        | 0                   | In Calc    | 1    | 0    | -100%         |  | 0       | In Calc     |
| Rape                                    | 2        | 3                   | <b>50%</b> | 9    | 5    | -44%          |  | 3       | 0%          |
| Fondling                                | 1        | 0                   | -100%      | 4    | 1    | -75%          |  | 2       | -100%       |
| Consensual Sex<br>Offenses              | 0        | 0                   | In Calc    | 2    | 0    | -100%         |  | 1       | -100%       |
| Aggravated Assault                      | 13       | 20                  | 54%        | 33   | 33   | 0%            |  | 17      | <b>18</b> % |
| Simple Assault                          | 13       | 8                   | -38%       | 22   | 21   | -5%           |  | 26      | -69%        |
| Intimidation                            | 7        | 7                   | 0%         | 11   | 14   | 27%           |  | 9       | -22%        |
| Total Crimes Against<br>Person          | 36       | 38                  | 6%         | 82   | 74   | -10%          |  | 58      | -34%        |