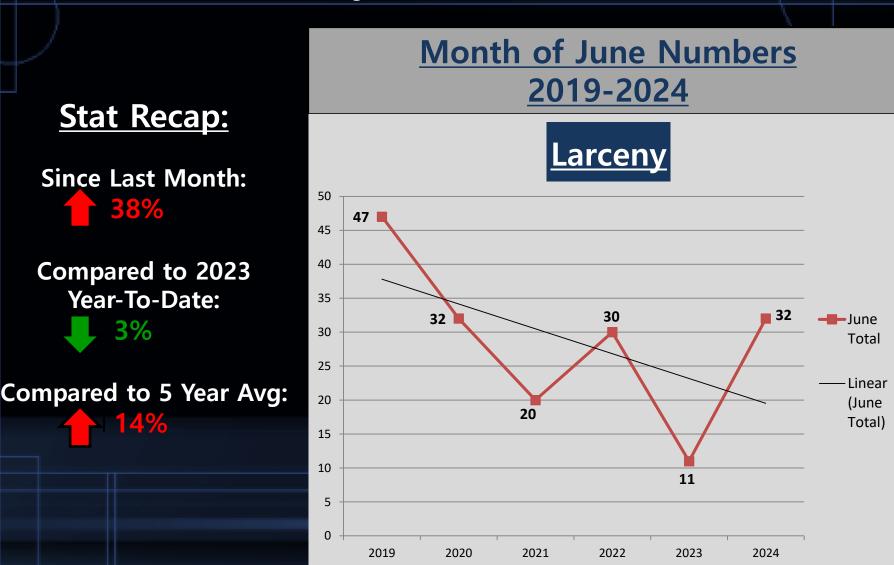

| 0        | 0        | In Calc                | 0             | 0    | In Calc  |  | 0       | In Calc  |
| Weapon Law<br>Violations        | 17       | 10       | -41%                   | 71            | 70   | -1%      |  | 7       | 43%      |
| Total Crimes Against<br>Society | 38       | 20       | -47%                   | 176           | 147  | -16%     |  | 25      | -20%     |
|                                 | 38       | 20       | -47%                   | 176           | 147  | -16%     |  | 25      | -20%     |

## A Closer Look: Crimes Against Person with Trendline



## A Closer Look: Crimes Against Property with Trendline



## A Closer Look: Crimes Against Society with Trendline



## A Closer Look: Burglary with Trendline



## A Closer Look: Larceny with Trendline



## A Closer Look: **Aggravated Assault with Trendline**



## A Closer Look: CHANGING CRIME TRENDS



Crimes Against Property Comparison



The charts above help visualize the changing crime trends that we are seeing in Pittsfield, as well as what we may anticipate for the future.