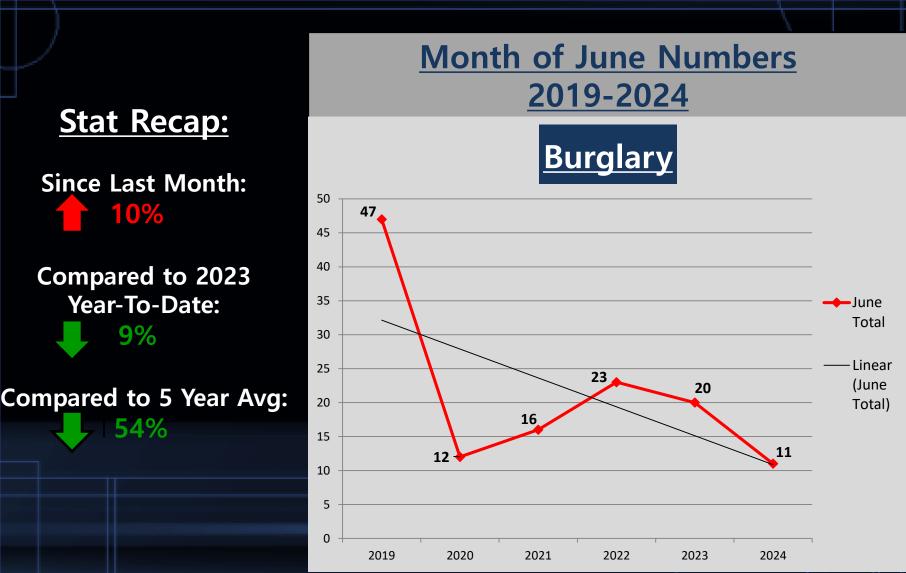

## A Closer Look: Burglary with Trendline

# **Crimes Against Property**

|                                  | <u>4 Week</u> |          |             |  | Year to Date |      |                  |   |         |             |
|----------------------------------|---------------|----------|-------------|--|--------------|------|------------------|---|---------|-------------|
|                                  | May-2024      | Jun-2024 | %<br>Change |  | 2023         | 2024 | %<br>Change      |   | Average | %<br>Change |
| Arson                            | 0             | 0        | In Calc     |  | 1            | 1    | 0%               |   | 1       | -100%       |
| Bribery                          | 0             | 0        | In Calc     |  | 0            | 0    | In Calc          |   | 0       | In Calc     |
| Burglary (B&E)                   | 10            | 11       | 10%         |  | 69           | 63   | - <b>9</b> %     |   | 24      | -54%        |
| <b>Counterfeiting/Forgery</b>    | 4             | 0        | -100%       |  | 10           | 10   | 0%               |   | 3       | -100%       |
| Vandalism                        | 18            | 28       | <b>56%</b>  |  | 96           | 102  | <mark>6</mark> % |   | 31      | -10%        |
| Embezzlement                     | 0             | 0        | In Calc     |  | 2            | 1    | -50%             |   | 1       | -100%       |
| Extortion/Blackmail              | 0             | 0        | In Calc     |  | 0            | 1    | In Calc          |   | 0       | In Calc     |
| Fraud Offenses                   | 13            | 4        | -69%        |  | 50           | 56   | 12%              |   | 10      | -60%        |
| Robbery                          | 1             | 1        | 0%          |  | 16           | 10   | -38%             |   | 4       | -75%        |
| Larceny (Total)                  | 18            | 32       | <b>78</b> % |  | 121          | 117  | -3%              |   | 28      | 14%         |
| Theft from Building              | 0             | 2        | In Calc     |  | 11           | 12   | <b>9</b> %       |   | 3       | -33%        |
| Theft from Motor<br>Vehicle      | 3             | 3        | 0%          |  | 23           | 18   | -22%             |   | 3       | 0%          |
| Theft from Person                | 0             | 0        | In Calc     |  | 1            | 2    | 100%             | 1 | 1       | -100%       |
| Shoplifting                      | 11            | 13       | <b>18</b> % |  | 31           | 46   | <b>48</b> %      | ( | 5       | 160%        |
| Larceny- Miscellaneous           | 4             | 14       | <b>250%</b> |  | 55           | 39   | <b>-29</b> %     |   | 16      | -13%        |
| Motor Vehicle Theft              | 2             | 2        | 0%          |  | 17           | 11   | -35%             |   | 4       | -50%        |
| Stolen Property<br>Offenses      | 1             | 0        | -100%       |  | 10           | 4    | -60%             |   | 2       | -100%       |
| Total Crimes Against<br>Property | 67            | 78       | 16%         |  | 392          | 376  | -4%              |   | 106     | -26%        |