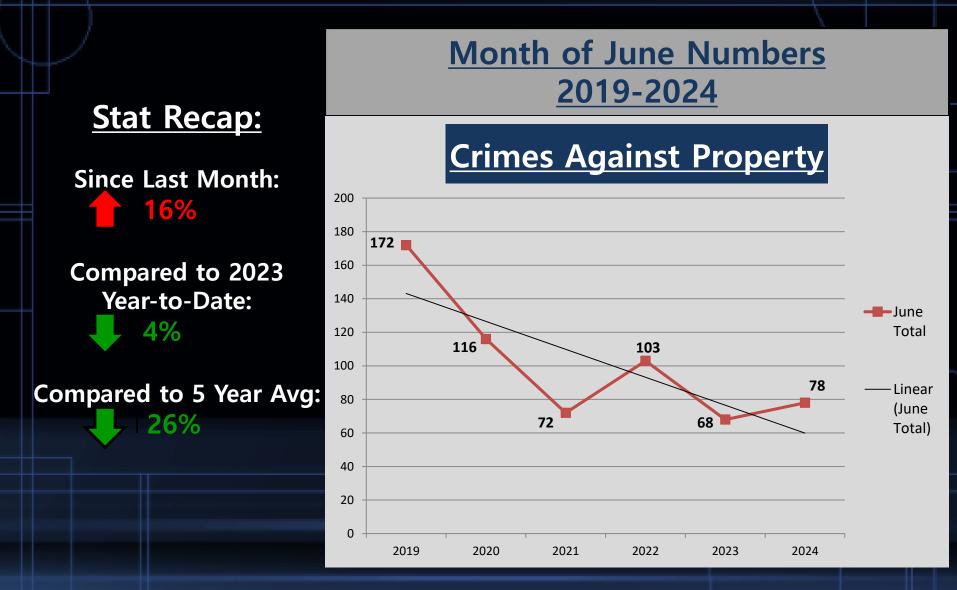

## A Closer Look: Crimes Against Property with Trendline

# **Crimes Against Property**

|                                  | <u>4 Week</u> |          |             |  | Year to Date |      |                  |   |         |             |
|----------------------------------|---------------|----------|-------------|--|--------------|------|------------------|---|---------|-------------|
|                                  | May-2024      | Jun-2024 | %<br>Change |  | 2023         | 2024 | %<br>Change      |   | Average | %<br>Change |
| Arson                            | 0             | 0        | In Calc     |  | 1            | 1    | 0%               |   | 1       | -100%       |
| Bribery                          | 0             | 0        | In Calc     |  | 0            | 0    | In Calc          |   | 0       | In Calc     |
| Burglary (B&E)                   | 10            | 11       | 10%         |  | 69           | 63   | - <b>9</b> %     |   | 24      | -54%        |
| <b>Counterfeiting/Forgery</b>    | 4             | 0        | -100%       |  | 10           | 10   | 0%               |   | 3       | -100%       |
| Vandalism                        | 18            | 28       | <b>56%</b>  |  | 96           | 102  | <mark>6</mark> % |   | 31      | -10%        |
| Embezzlement                     | 0             | 0        | In Calc     |  | 2            | 1    | -50%             |   | 1       | -100%       |
| Extortion/Blackmail              | 0             | 0        | In Calc     |  | 0            | 1    | In Calc          |   | 0       | In Calc     |
| Fraud Offenses                   | 13            | 4        | -69%        |  | 50           | 56   | 12%              |   | 10      | -60%        |
| Robbery                          | 1             | 1        | 0%          |  | 16           | 10   | -38%             |   | 4       | -75%        |
| Larceny (Total)                  | 18            | 32       | <b>78</b> % |  | 121          | 117  | -3%              |   | 28      | 14%         |
| Theft from Building              | 0             | 2        | In Calc     |  | 11           | 12   | <b>9</b> %       |   | 3       | -33%        |
| Theft from Motor<br>Vehicle      | 3             | 3        | 0%          |  | 23           | 18   | -22%             |   | 3       | 0%          |
| Theft from Person                | 0             | 0        | In Calc     |  | 1            | 2    | 100%             | 1 | 1       | -100%       |
| Shoplifting                      | 11            | 13       | <b>18</b> % |  | 31           | 46   | <b>48</b> %      | ( | 5       | 160%        |
| Larceny- Miscellaneous           | 4             | 14       | <b>250%</b> |  | 55           | 39   | <b>-29</b> %     |   | 16      | -13%        |
| Motor Vehicle Theft              | 2             | 2        | 0%          |  | 17           | 11   | -35%             |   | 4       | -50%        |
| Stolen Property<br>Offenses      | 1             | 0        | -100%       |  | 10           | 4    | -60%             |   | 2       | -100%       |
| Total Crimes Against<br>Property | 67            | 78       | 16%         |  | 392          | 376  | -4%              |   | 106     | -26%        |