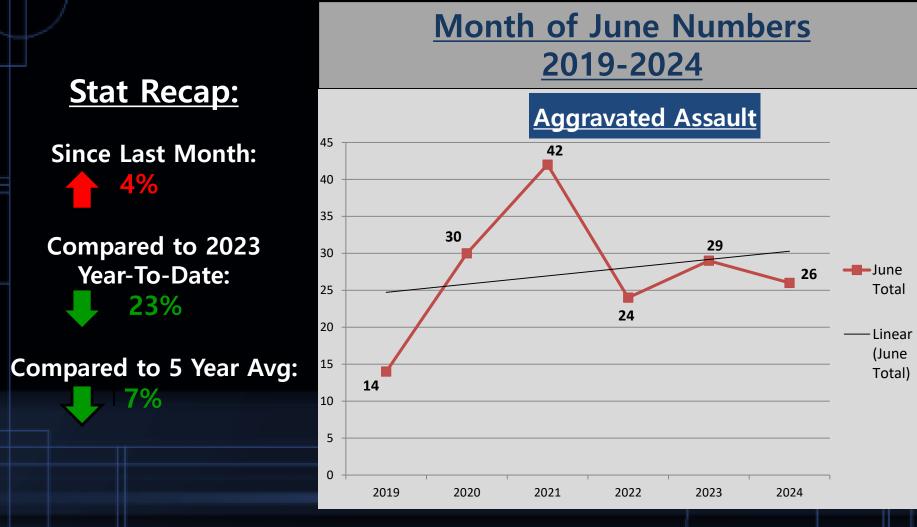

| 0    | In Calc  |  | 0       | In Calc  |
| Weapon Law<br>Violations        | 17       | 10       | -41%                   | 71            | 70   | -1%      |  | 7       | 43%      |
| Total Crimes Against<br>Society | 38       | 20       | -47%                   | 176           | 147  | -16%     |  | 25      | -20%     |
|                                 | 38       | 20       | -47%                   | 176           | 147  | -16%     |  | 25      | -20%     |

## A Closer Look: Crimes Against Person with Trendline



## A Closer Look: Crimes Against Property with Trendline



## A Closer Look: Crimes Against Society with Trendline



## A Closer Look: Burglary with Trendline



## A Closer Look: Larceny with Trendline



## A Closer Look: **Aggravated Assault with Trendline**



## A Closer Look: CHANGING CRIME TRENDS



Crimes Against Property Comparison



The charts above help visualize the changing crime trends that we are seeing in Pittsfield, as well as what we may anticipate for the future.