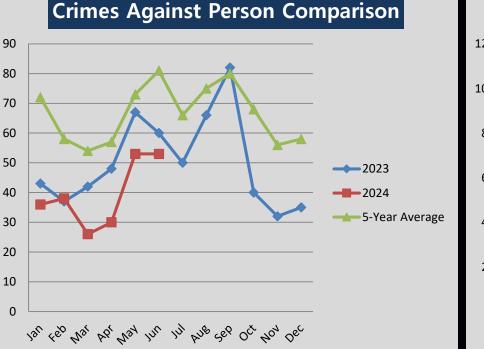

## A Closer Look: CHANGING CRIME TRENDS

Crimes Against Property Comparison

The charts above help visualize the changing crime trends that we are seeing in Pittsfield, as well as what we may anticipate for the future.