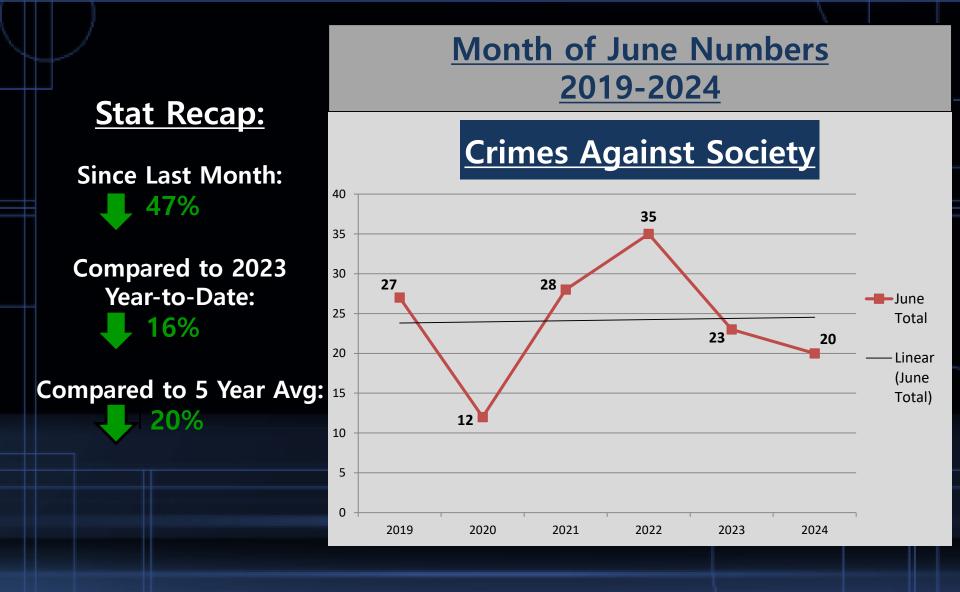

## A Closer Look: Crimes Against Society with Trendline

# **Crimes Against Society**

|                                 |          | Yea      | a <mark>r to</mark> Da | <u>5 Year</u> |      |          |  |         |          |
|---------------------------------|----------|----------|------------------------|---------------|------|----------|--|---------|----------|
|                                 | May-2024 | Jun-2024 | % Change               | 2023          | 2024 | % Change |  | Average | % Change |
| Animal Cruelty                  | 0        | 0        | In Calc                | 0             | 0    | In Calc  |  | 0       | In Calc  |
| Drug/Narcotic<br>Offenses       | 21       | 10       | -52%                   | 105           | 77   | -27%     |  | 18      | -44%     |
| Gambling Offenses               | 0        | 0        | In Calc                | 0             | 0    | In Calc  |  | 0       | In Calc  |
| Prostitution<br>Offenses        | 0        | 0        | In Calc                | 0             | 0    | In Calc  |  | 0       | In Calc  |
| Weapon Law<br>Violations        | 17       | 10       | -41%                   | 71            | 70   | -1%      |  | 7       | 43%      |
| Total Crimes Against<br>Society | 38       | 20       | -47%                   | 176           | 147  | -16%     |  | 25      | -20%     |
|                                 | 38       | 20       | -47%                   | 176           | 147  | -16%     |  | 25      | -20%     |