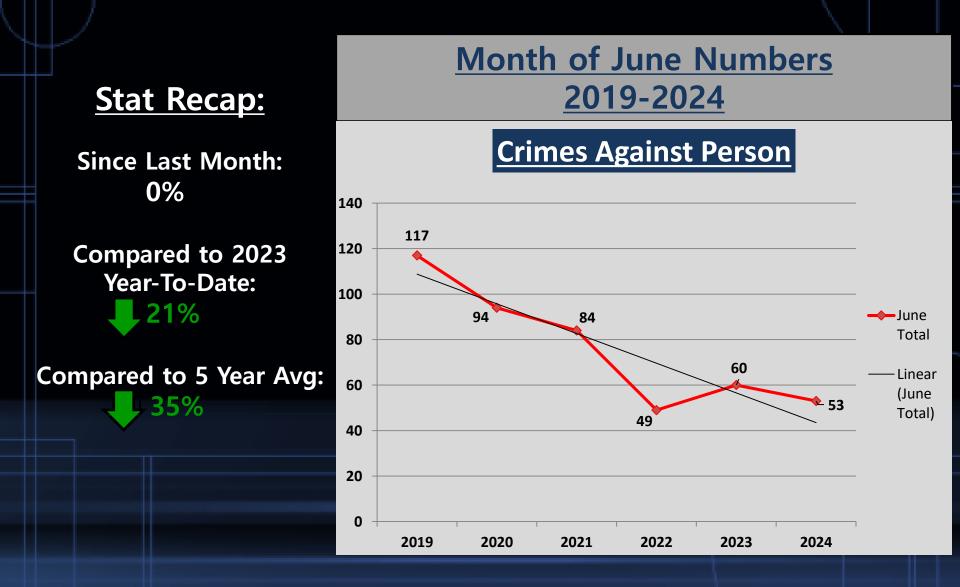

## A Closer Look: Crimes Against Person with Trendline

# **Crimes Against Person**

|                                         |          | <u>Year to Date</u> |          |      |      | <u>5 Year</u> |  |         |          |
|-----------------------------------------|----------|---------------------|----------|------|------|---------------|--|---------|----------|
|                                         | May-2024 | Jun-2024            | % Change | 2023 | 2024 | % Change      |  | Average | % Change |
| Murder/<br>Nonnegligent<br>Manslaughter | 0        | 1                   | In Calc  | 0    | 1    | In Calc       |  | 0       | In Calc  |
| Negligent<br>Manslaughter               | 0        | 0                   | In Calc  | 0    | 0    | In Calc       |  | 0       | In Calc  |
| Human Trafficking                       | 0        | 0                   | In Calc  | 0    | 0    | In Calc       |  | 0       | In Calc  |
| Kidnapping/<br>Abduction                | 0        | 0                   | In Calc  | 3    | 0    | -100%         |  | 0       | In Calc  |
| Rape                                    | 6        | 4                   | -33%     | 26   | 18   | -31%          |  | 3       | 33%      |
| Fondling                                | 0        | 0                   | In Calc  | 6    | 2    | -67%          |  | 1       | -100%    |
| Consensual Sex<br>Offenses              | 0        | 2                   | In Calc  | 9    | 3    | -67%          |  | 1       | 100%     |
| Aggravated Assault                      | 25       | 26                  | 4%       | 133  | 103  | -23%          |  | 28      | -7%      |
| Simple Assault                          | 14       | 16                  | 14%      | 80   | 74   | -8%           |  | 38      | -58%     |
| Intimidation                            | 8        | 4                   | -50%     | 42   | 35   | -17%          |  | 8       | -50%     |
| Total Crimes Against<br>Person          | 53       | 53                  | 0%       | 299  | 236  | -21%          |  | 81      | -35%     |