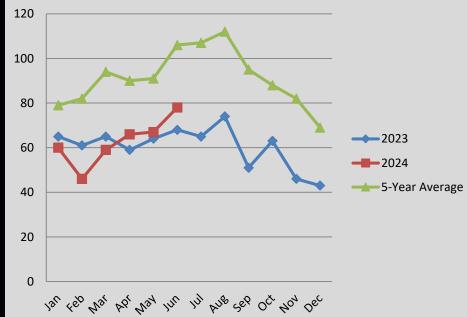

## A Closer Look: CHANGING CRIME TRENDS

Crimes Against Property Comparison

The charts above help visualize the changing crime trends that we are seeing in Pittsfield, as well as what we may anticipate for the future.